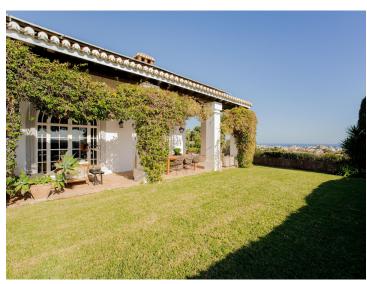

## Property Description

This villa in Sierrezuela embodies luxury, design, and privacy in one of the most sought-after residential areas of the Costa del Sol. Set on a 1,742 m² plot, with 482 m² of constructed space, the property boasts a south-facing orientation with panoramic views of the sea, mountains, and natural surroundings. Located just minutes from golf courses, shops, schools, and the lively center of Fuengirola, this villa offers a tranquil lifestyle with ultimate convenience.

A private pool with a lounge area, sun deck, and large round bathtub invites relaxation and enjoyment without ever needing to leave home. The outdoor terraces, designed for al fresco dining and social gatherings, provide unbeatable views.