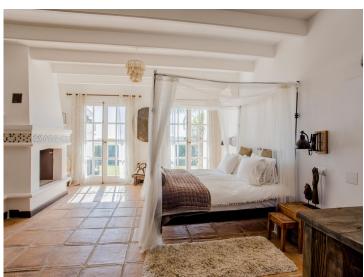

Showcasing modern architecture, the villa features bright interiors and spacious areas crafted for both comfort and style. The kitchen, an impressive contemporary design by Nordic Muebles, combines functionality and aesthetics, becoming the heart of the home where memorable moments can be enjoyed with family and friends. Additionally, the home benefits from underfloor heating in most areas, ensuring warmth and comfort throughout the year.