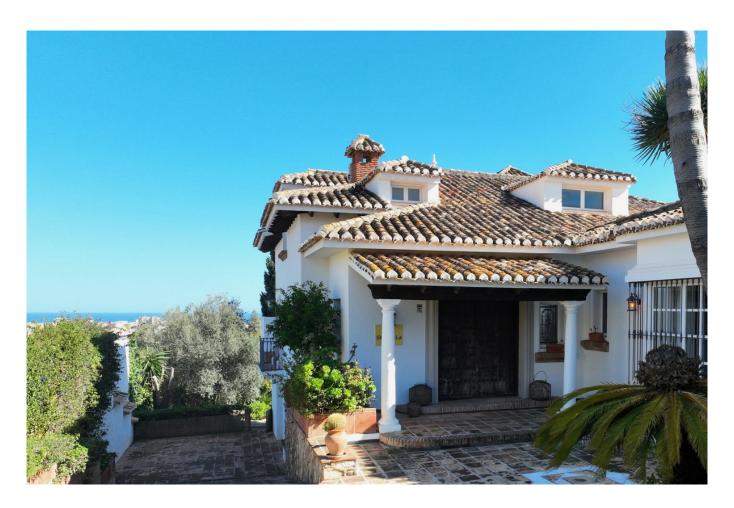

## Property Description

This villa in Sierrezuela embodies luxury, design, and privacy in one of the most sought-after residential areas of the Costa del Sol. Set on a 1,742 m² plot, with 482 m² of constructed space, the property boasts a south-facing orientation with panoramic views of the sea, mountains, and natural surroundings. Located just minutes from golf courses, shops, schools, and the lively center of Fuengirola, this villa offers a tranquil lifestyle with ultimate convenience.

Showcasing modern architecture, the villa features bright interiors and spacious areas crafted for both comfort and style. The kitchen, an impressive contemporary design by Nordic Muebles, combines functionality and aesthetics, becoming the heart of the home where memorable moments can be enjoyed with family and friends. Additionally, the home benefits from underfloor heating in most areas, ensuring warmth and comfort throughout the year.