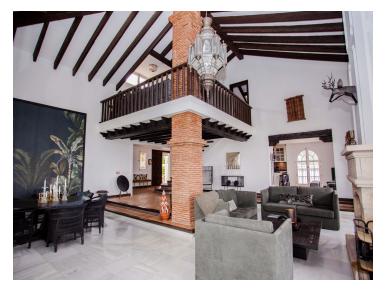

Showcasing modern architecture, the villa features bright interiors and spacious areas crafted for both comfort and style. The kitchen, an impressive contemporary design by Nordic Muebles, combines functionality and aesthetics, becoming the heart of the home where memorable moments can be enjoyed with family and friends. Additionally, the home benefits from underfloor heating in most areas, ensuring warmth and comfort throughout the year.