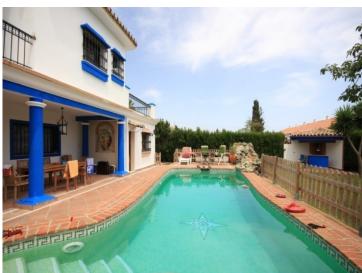

## **Property Description**

This independent villa in Marbella is a stunning family residence with ample rooms, a large livingdining room, and a fully equipped kitchen. Built over two levels, the property boasts seven bedrooms, six bathrooms, and a granny flat. The villa also features a private garden and an 8x4 swimming pool, making it an ideal place for outdoor entertainment and relaxation.

One of the villa's most striking features is the sea and mountain views from the terrace, which can be enjoyed while relaxing in the pool or the jacuzzi. The villa also has other attractive features such as fitted wardrobes, satellite TV, storage room, double glazing, and marble flooring.