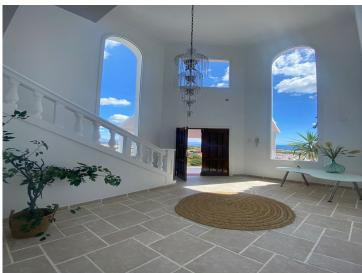

## **Property Description**

Alcaidesa Luxury Villa - amazing Sea & Panoramic views across to Gibraltar, Morocco and Sierra Nevada... the Villa stands elevated to maximise the view & has a private driveway leading to a Grand Entrance with feature windows flooding light into the villa throughout, light coloured natural stone floor throughout, leading off the main entrance hall is the Lounge/Living Area with open fire place and patio doors to the front entertaining area with views overlooking the swimming pool, decked terrace area incorporating beautiful sea views, the kitchen is fully fitted modern Black with bespoke marble tops and features a bar area for home entertaining.... a further 'Chill Out' room is at the rear of the villa leading to a private garden area with easy maintenance artificial lawn.... the villa offers 5 large double bedrooms over 2 levels with the Master Bedroom En Suite on the 1st Floor including Dressing Room and feature Jacuzzi bath with sea views.... the villa has a large garage and basement area which has the potential to develop into another full floor with additional rooms..... a 'WOW' Villa with one of the best views of the Costa, truly