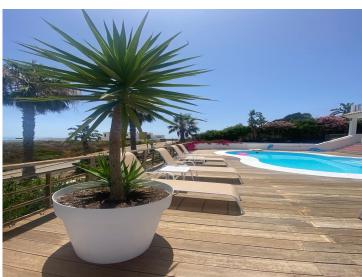

## **Property Description**

Alcaidesa Luxury Villa - amazing Sea & Panoramic views across to Gibraltar, Morocco and Sierra Nevada... the Villa stands elevated to maximise the view & has a private driveway leading to a Grand Entrance with feature windows flooding light into the villa throughout, light coloured natural stone floor throughout, leading off the main entrance hall is the Lounge/Living Area with open fire place and patio doors to the front entertaining area with views overlooking the swimming pool, decked terrace area incorporating beautiful sea views, the kitchen is fully fitted modern Black with bespoke marble tops and features a bar area for home entertaining.... a further 'Chill Out' room is at the rear of the villa leading to a private garden area with easy maintenance artificial lawn.... the villa offers 5 large double bedrooms over 2 levels with the Master Bedroom En Suite on the 1st Floor including Dressing Room and feature Jacuzzi bath with sea views.... the villa has a large garage and basement area which has the potential to develop into another full floor with additional rooms..... a 'WOW' Villa with one of the best views of the Costa, truly