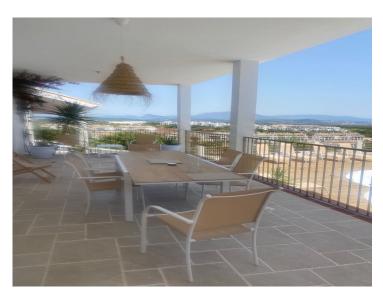

## **Property Description**

Alcaidesa Luxury Villa - amazing Sea & Panoramic views across to Gibraltar, Morocco and Sierra Nevada... the Villa stands elevated to maximise the view & has a private driveway leading to a Grand Entrance with feature windows flooding light into the villa throughout, light coloured natural stone floor throughout, leading off the main entrance hall is the Lounge/Living Area with open fire place and patio doors to the front entertaining area with views overlooking the swimming pool, decked terrace area incorporating beautiful sea views, the kitchen is fully fitted modern Black with bespoke marble tops and features a bar area for home entertaining.... a further 'Chill Out' room is at the rear of the villa leading to a private garden area with easy maintenance artificial lawn.... the villa offers 5 large double bedrooms over 2 levels with the Master Bedroom En Suite on the 1st Floor including Dressing Room and feature Jacuzzi bath with sea views.... the villa has a large garage and basement area which has the potential to develop into another full floor with additional rooms..... a 'WOW' Villa with one of the best views of the Costa, truly