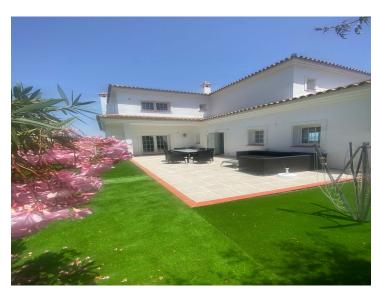

## **Property Description**

Alcaidesa Luxury Villa - amazing Sea & Panoramic views across to Gibraltar, Morocco and Sierra Nevada... the Villa stands elevated to maximise the view & has a private driveway leading to a Grand Entrance with feature windows flooding light into the villa throughout, light coloured natural stone floor throughout, leading off the main entrance hall is the Lounge/Living Area with open fire place and patio doors to the front entertaining area with views overlooking the swimming pool, decked terrace area incorporating beautiful sea views, the kitchen is fully fitted modern Black with bespoke marble tops and features a bar area for home entertaining.... a further 'Chill Out' room is at the rear of the villa leading to a private garden area with easy maintenance artificial lawn.... the villa offers 5 large double bedrooms over 2 levels with the Master Bedroom En Suite on the 1st Floor including Dressing Room and feature Jacuzzi bath with sea views.... the villa has a large garage and basement area which has the potential to develop into another full floor with additional rooms..... a 'WOW' Villa with one of the best views of the Costa, truly