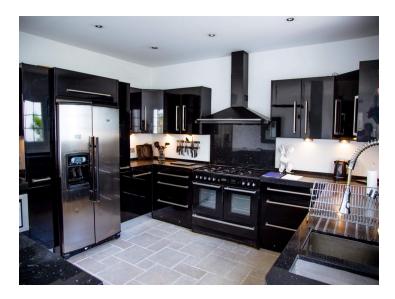

## **Property Description**

Alcaidesa Luxury Villa - amazing Sea & Panoramic views across to Gibraltar, Morocco and Sierra Nevada... the Villa stands elevated to maximise the view & has a private driveway leading to a Grand Entrance with feature windows flooding light into the villa throughout, light coloured natural stone floor throughout, leading off the main entrance hall is the Lounge/Living Area with open fire place and patio doors to the front entertaining area with views overlooking the swimming pool, decked terrace area incorporating beautiful sea views, the kitchen is fully fitted modern Black with bespoke marble tops and features a bar area for home entertaining.... a further 'Chill Out' room is at the rear of the villa leading to a private garden area with easy maintenance artificial lawn.... the villa offers 5 large double bedrooms over 2 levels with the Master Bedroom En Suite on the 1st Floor including Dressing Room and feature Jacuzzi bath with sea views.... the villa has a large garage and basement area which has the potential to develop into another full floor with additional rooms..... a 'WOW' Villa with one of the best views of the Costa, truly