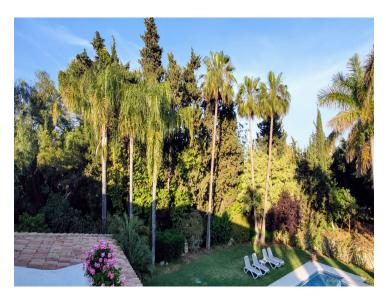

Featuring a private well with a capacity of 4 liters per second, the property offers panoramic views of lush nature and vegetation, free from neighboring rooftops and traffic disturbances. Nestled 60 meters away from the street, tranquility reigns supreme. The meticulously maintained garden employs organic fertilizer, enhancing its eco-friendly allure.