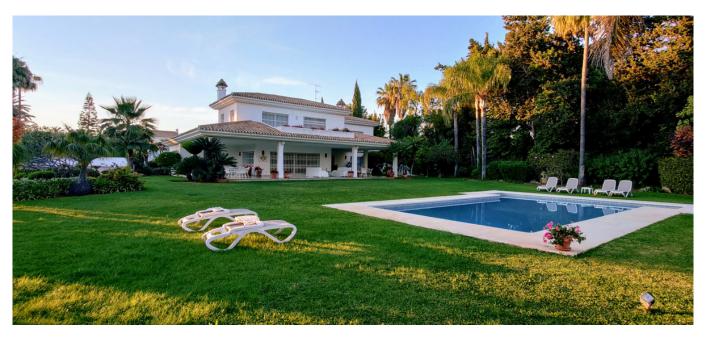

## **Property Description**

Situated on a tranquil street within the Guadalmina Baja urbanization, this mansion offers an unparalleled lifestyle. Very near the beach and surrounded by amenities, including two 18-hole golf courses, 4-star hotels, a Bilingual School, and a shopping center with various services, it epitomizes luxury living. Merely 4.9 km from Puerto Banús, the residence occupies a generous plot of 3,853 square meters, with a substantial portion dedicated to private parking, accommodating up to 20 cars. The driveway, spanning 965 square meters, boasts surface drainage for optimal functionality.

Featuring a private well with a capacity of 4 liters per second, the property offers panoramic views of lush nature and vegetation, free from neighboring rooftops and traffic disturbances. Nestled 60 meters away from the street, tranquility reigns supreme. The meticulously maintained garden employs organic fertilizer, enhancing its eco-friendly allure.