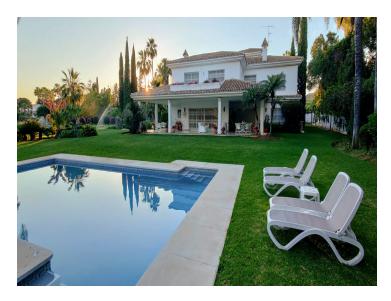

## **Property Description**

Situated on a tranquil street within the Guadalmina Baja urbanization, this mansion offers an unparalleled lifestyle. Very near the beach and surrounded by amenities, including two 18-hole golf courses, 4-star hotels, a Bilingual School, and a shopping center with various services, it epitomizes luxury living. Merely 4.9 km from Puerto Banús, the residence occupies a generous plot of 3,853 square meters, with a substantial portion dedicated to private parking, accommodating up to 20 cars. The driveway, spanning 965 square meters, boasts surface drainage for optimal functionality.

Featuring a private well with a capacity of 4 liters per second, the property offers panoramic views of lush nature and vegetation, free from neighboring rooftops and traffic disturbances. Nestled 60 meters away from the street, tranquility reigns supreme. The meticulously maintained garden employs organic fertilizer, enhancing its eco-friendly allure.