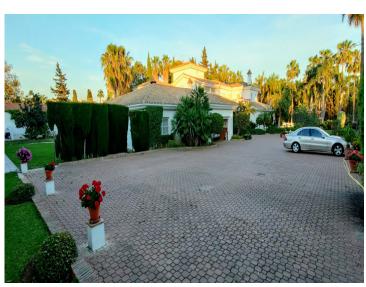

## **Property Description**

Situated on a tranquil street within the Guadalmina Baja urbanization, this mansion offers an unparalleled lifestyle. Very near the beach and surrounded by amenities, including two 18-hole golf courses, 4-star hotels, a Bilingual School, and a shopping center with various services, it epitomizes luxury living. Merely 4.9 km from Puerto Banús, the residence occupies a generous plot of 3,853 square meters, with a substantial portion dedicated to private parking, accommodating up to 20 cars. The driveway, spanning 965 square meters, boasts surface drainage for optimal functionality.

Comprising 1,138 square meters of living space, the mansion boasts six spacious main bedrooms and two service bedrooms, each with its own en suite bathroom. Additionally, amenities abound, including an office, elevator, painting studio, and ironing room. A covered garage provides shelter for two vehicles, while a 200-square-meter basement, currently in the gray work stage, offers versatile potential.