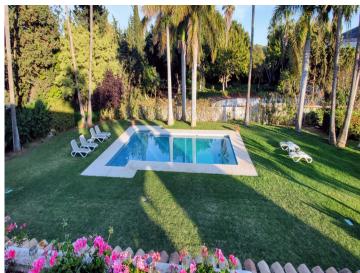

Featuring a private well with a capacity of 4 liters per second, the property offers panoramic views of lush nature and vegetation, free from neighboring rooftops and traffic disturbances. Nestled 60 meters away from the street, tranquility reigns supreme. The meticulously maintained garden employs organic fertilizer, enhancing its eco-friendly allure.