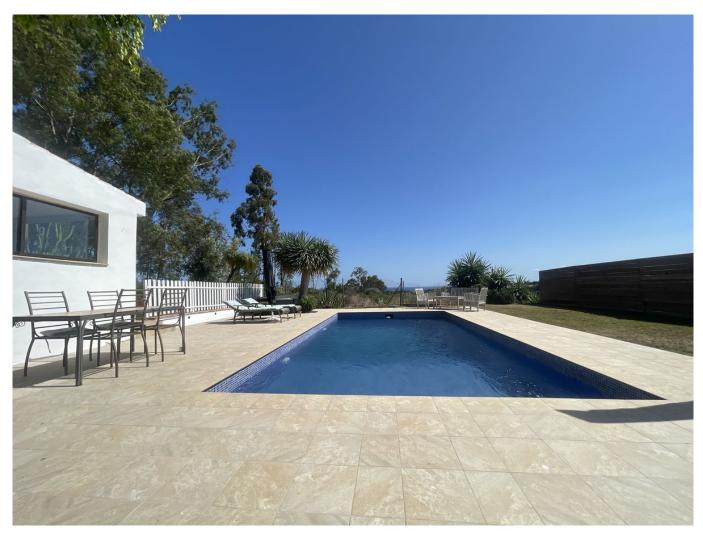

The large terrace has glass curtains which, when closed doubles the interior living space.

There is air-conditioning in each of the bedrooms, the lounge and the terrace. There is also underfloor heating in the master bedroom, dressing room and ensuite bathroom. This property is ideal for nature lovers, as it is nestled on a large plot of almost 3000m2, surrounded by peaceful countryside with beautiful sea and mountain views. Behind the house you have hundreds of kilometers of trails, perfect for hiking, running or cycling. It is even possible to reach Charca de Las Nutrias, for a stunning riverwalk.

Finca - Cortijo, Estepona, Costa del Sol. 3 Bedrooms, 2 Bathrooms, Built 100 m<sup>2</sup>, Terrace 42 m<sup>2</sup>, Garden/Plot 2974 m<sup>2</sup>. Setting : Country, Close To Forest. Orientation : South. Condition : Excellent. Pool : Private, Heated. Climate Control : Air Conditioning, Fireplace, U/F Heating, U/F/H Bathrooms. Views : Sea, Mountain, Country, Panoramic, Garden, Pool. Features : Covered Terrace, Fitted Wardrobes, Private Terrace, Ensuite Bathroom, Jacuzzi, Barbeque, Double Glazing. Furniture : Fully Furnished. Kitchen : Fully Fitted. Garden : Private. Parking : Open, More Than One, Private. Utilities : Electricity, Drinkable Water. Category : Resale.