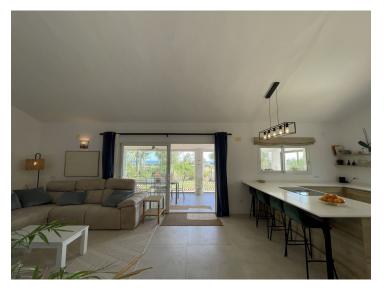

This fresh and modern finca consists of a brand new open plan kitchen and lounge with a cosy fireplace. The spacious master bedroom has a walk-in wardrobe and ensuite bathroom. Plus there are two additional bedrooms with a shared family bathroom.

The large terrace has glass curtains which, when closed doubles the interior living space.

There is air-conditioning in each of the bedrooms, the lounge and the terrace. There is also underfloor heating in the master bedroom, dressing room and ensuite bathroom. This property is ideal for nature lovers, as it is nestled on a large plot of almost 3000m2, surrounded by peaceful countryside with beautiful sea and mountain views. Behind the house you have hundreds of kilometers of trails, perfect for hiking, running or cycling. It is even possible to reach Charca de Las Nutrias, for a stunning riverwalk.