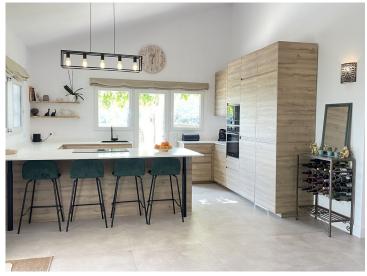

This fresh and modern finca consists of a brand new open plan kitchen and lounge with a cosy fireplace. The spacious master bedroom has a walk-in wardrobe and ensuite bathroom. Plus there are two additional bedrooms with a shared family bathroom.