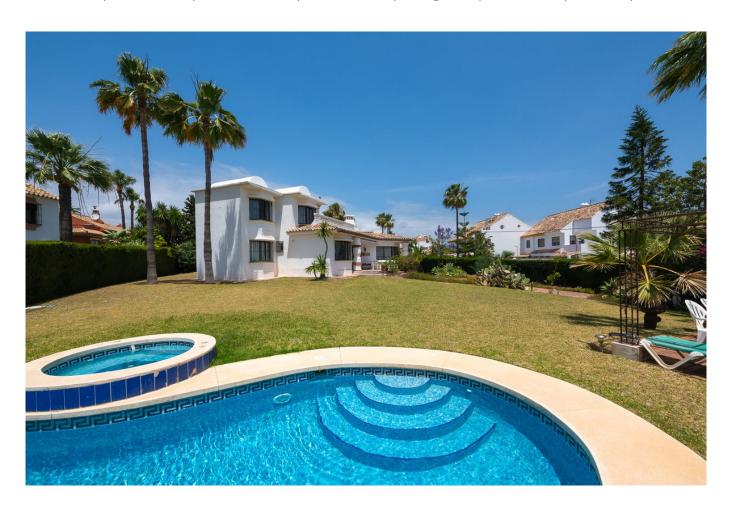

## Property Description

Very well located and charming villa in Monte Biarritz, Estepona with sea views, pool and beautiful garden! Lovely central hall, leading to a dining area on one side and a very cosy sitting area (one step down) with fireplace. The kitchen leads to a patio terrace in the back garden.

From the dining area you walk to the terrace at the front of the house, which opens onto the large, well-maintained garden with a nice pool and chill out area, all on a nice plot of land (1200m²) with sea views!