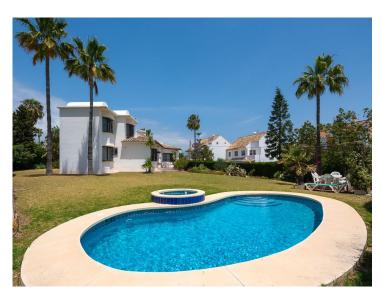

From the dining area you walk to the terrace at the front of the house, which opens onto the large, well-maintained garden with a nice pool and chill out area, all on a nice plot of land (1200m²) with sea views!

Detached Villa, Estepona, Costa del Sol.

3 Bedrooms, 3 Bathrooms, Built 242 m<sup>2</sup>.

Setting: Close To Port, Close To Sea, Close To Schools.

Orientation : East, South, West.

Condition : Good. Pool : Private.