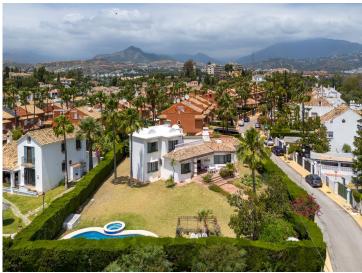

From the dining area you walk to the terrace at the front of the house, which opens onto the large, well-maintained garden with a nice pool and chill out area, all on a nice plot of land (1200m²) with sea views!

Garden: Private, Easy Maintenance.

Parking: Garage, Covered, Open, More Than One, Private. Utilities: Electricity, Drinkable Water, Telephone, Gas.