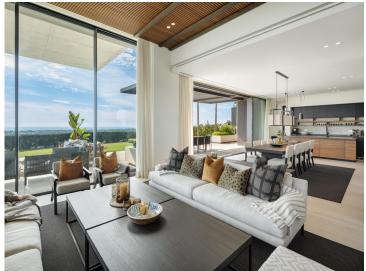

The villa's interior is a showcase of contemporary elegance. The state-of-the-art kitchen, equipped with premium appliances, is both functional and a culinary enthusiast's dream. Designed to inspire creativity, it opens seamlessly to the living and dining areas, creating a harmonious space for entertaining. The lower floor offers a fully equipped apartment, ideal for a housekeeper, au pair, or as a private guest retreat, ensuring convenience without compromising privacy.