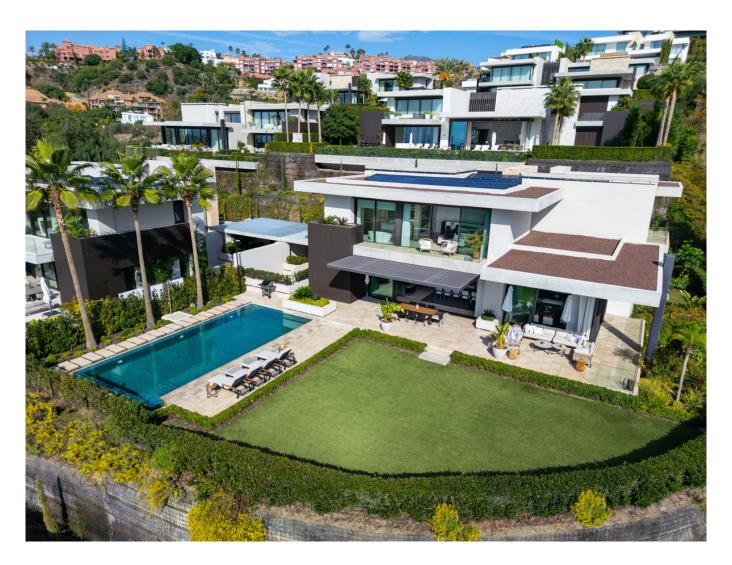

## Property Description

Set in the prestigious gated enclave of La Quinta, this villa is an architectural triumph by the renowned Diego Tobal. As you approach, the property's sleek lines and modern façade blend seamlessly with its lush surroundings. Step inside, and you're greeted with a sense of sophistication and warmth, where expansive windows frame panoramic vistas of the Mediterranean, Gibraltar, and even the distant African coastline on clear days.

Every detail has been meticulously curated, from the inviting entertainment room to the private cinema, offering unparalleled leisure options. Outside, the property transforms into an oasis. Expansive terraces invite you to bask in the beauty of Marbella's famed 320 days of sunshine, while the manicured gardens and sunlit pool area provide the perfect backdrop for relaxation and alfresco dining.