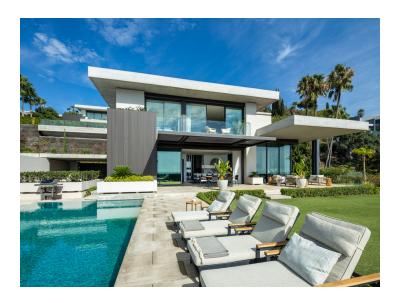

## Property Description

Set in the prestigious gated enclave of La Quinta, this villa is an architectural triumph by the renowned Diego Tobal. As you approach, the property's sleek lines and modern façade blend seamlessly with its lush surroundings. Step inside, and you're greeted with a sense of sophistication and warmth, where expansive windows frame panoramic vistas of the Mediterranean, Gibraltar, and even the distant African coastline on clear days.

Every detail has been meticulously curated, from the inviting entertainment room to the private cinema, offering unparalleled leisure options. Outside, the property transforms into an oasis. Expansive terraces invite you to bask in the beauty of Marbella's famed 320 days of sunshine, while the manicured gardens and sunlit pool area provide the perfect backdrop for relaxation and alfresco dining.