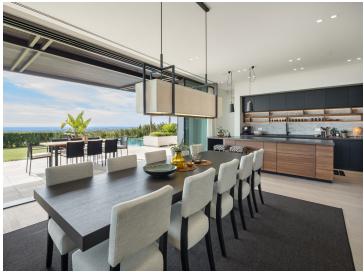

The villa's interior is a showcase of contemporary elegance. The state-of-the-art kitchen, equipped with premium appliances, is both functional and a culinary enthusiast's dream. Designed to inspire creativity, it opens seamlessly to the living and dining areas, creating a harmonious space for entertaining. The lower floor offers a fully equipped apartment, ideal for a housekeeper, au pair, or as a private guest retreat, ensuring convenience without compromising privacy.