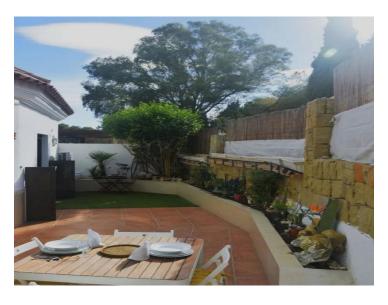

Views : Garden.

Features: Covered Terrace, Lift, Fitted Wardrobes, Near Transport, Private Terrace, WiFi, Utility

Room, Access for people with reduced mobility, Double Glazing, Fiber Optic.

Kitchen: Fully Fitted.

Garden: Communal, Private.

Security: Gated Complex, Entry Phone.

Parking: Underground, Garage, Covered, Private.

Category: Resale.