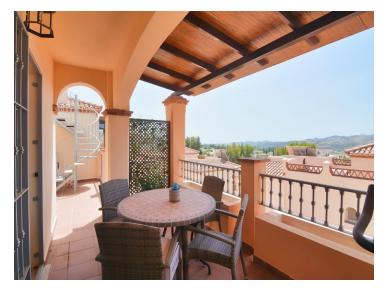

Divided over two floors plus a private roof terrace with unobstructed views, the house has a private porch that includes space to park a car. On the main floor, you will find a spacious living room with a high-end open space kitchen, a toilet, a dining area and access to a beautiful terrace where you can enjoy your moments of leisure.

On the ground floor you'II find two bedrooms, each with its own en-suite bathroom and access to a private garden, ideal for relaxing outdoors. The third floor will surprise you with a magnificent roof terrace with unobstructed views and a private laundry room.