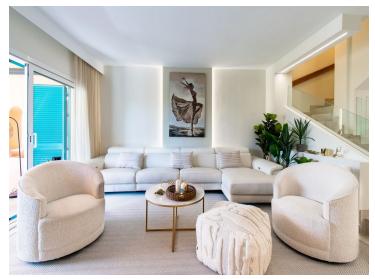

The main floor offers a spacious and bright living-dining room that opens onto a generous terrace, perfect for enjoying the Mediterranean climate and outdoor dining. The kitchen, fully equipped with the latest generation appliances and designer furniture, is an ideal space for both amateur and

The solarium has been intelligently utilized, including an additional bedroom, a full bathroom, and extra storage space with a terrace offering wonderful views.

The house is sold fully furnished, with high-quality furniture that perfectly complements the modern and luxurious style of the home.