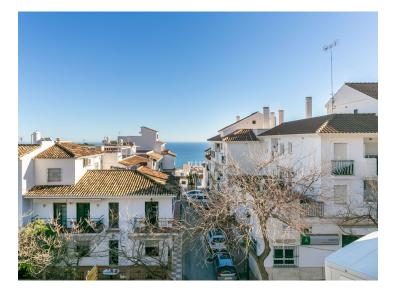

## **Property Description**

Spectacular corner townhouse in Benalmádena Pueblo with beautiful views and close to all amenities.

It is distributed as follows:

Ground Floor: Entrance hall, spacious living room with fireplace and access to a large terrace that runs along the front and side of the house, offering sea views. Large fully furnished independent kitchen with dining area.

First floor: Large area ideal for office space, laundry room, storage room, or play area, and a large solarium terrace with spectacular views of the sea, the mountains, and the village.

It has an individual garage with electric gate.