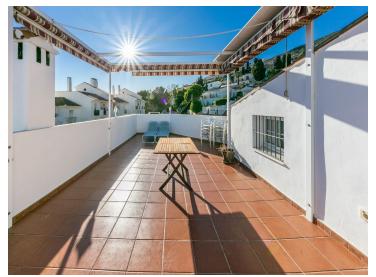

First floor: Large area ideal for office space, laundry room, storage room, or play area, and a large solarium terrace with spectacular views of the sea, the mountains, and the village.

It has an individual garage with electric gate.