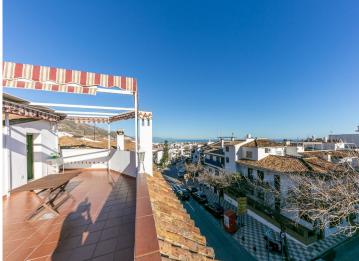

First floor: Large area ideal for office space, laundry room, storage room, or play area, and a large solarium terrace with spectacular views of the sea, the mountains, and the village.

It has an individual garage with electric gate.