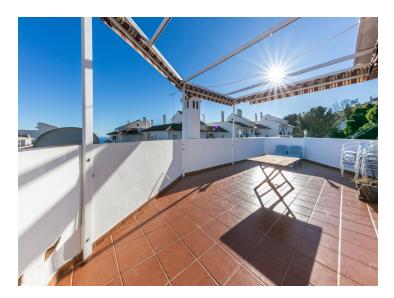

First floor: Large area ideal for office space, laundry room, storage room, or play area, and a large solarium terrace with spectacular views of the sea, the mountains, and the village.

It has an individual garage with electric gate.