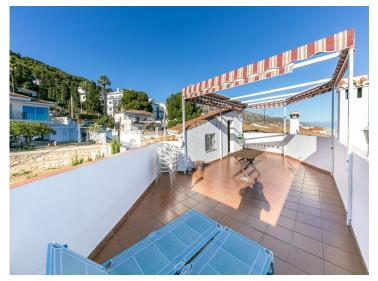

First floor: Large area ideal for office space, laundry room, storage room, or play area, and a large solarium terrace with spectacular views of the sea, the mountains, and the village.

It has an individual garage with electric gate.