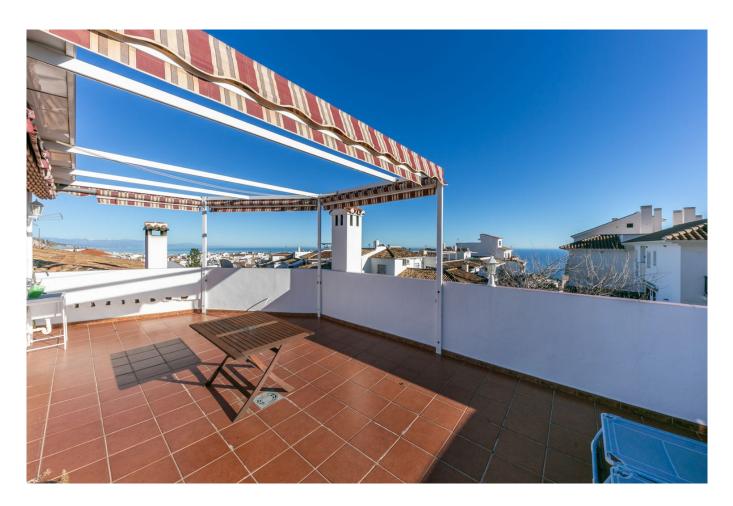

First floor: Large area ideal for office space, laundry room, storage room, or play area, and a large solarium terrace with spectacular views of the sea, the mountains, and the village.

It has an individual garage with electric gate.