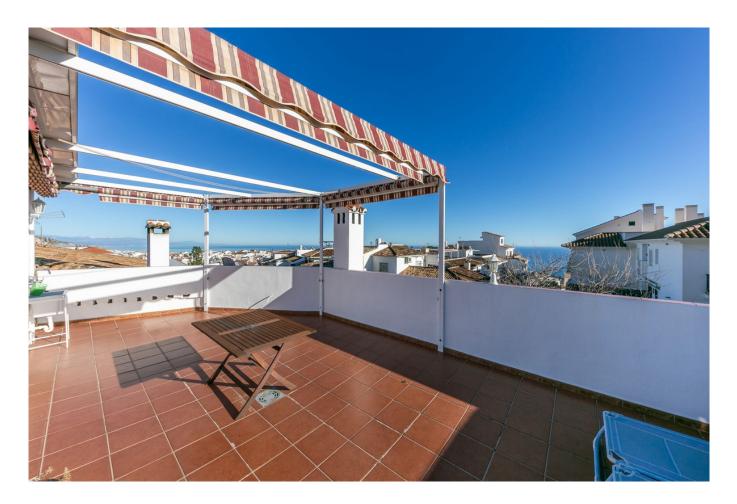

First floor: Large area ideal for office space, laundry room, storage room, or play area, and a large solarium terrace with spectacular views of the sea, the mountains, and the village.

It has an individual garage with electric gate.