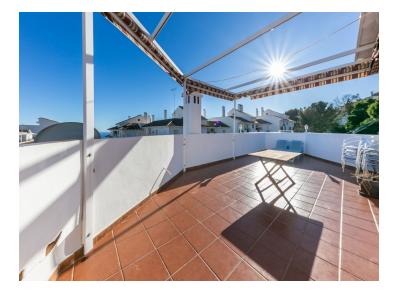

First floor: Large area ideal for office space, laundry room, storage room, or play area, and a large solarium terrace with spectacular views of the sea, the mountains, and the village.

It has an individual garage with electric gate.