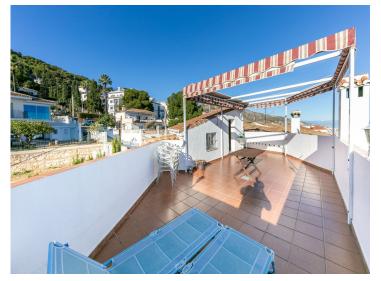

First floor: Large area ideal for office space, laundry room, storage room, or play area, and a large solarium terrace with spectacular views of the sea, the mountains, and the village.

It has an individual garage with electric gate.