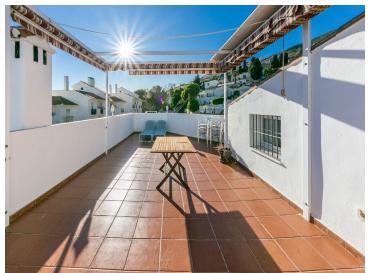

First floor: Large area ideal for office space, laundry room, storage room, or play area, and a large solarium terrace with spectacular views of the sea, the mountains, and the village.

It has an individual garage with electric gate.