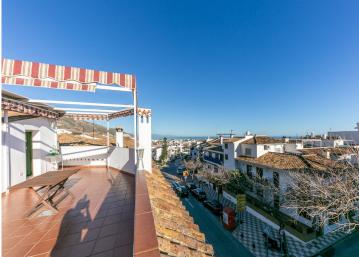

First floor: Large area ideal for office space, laundry room, storage room, or play area, and a large solarium terrace with spectacular views of the sea, the mountains, and the village.

It has an individual garage with electric gate.