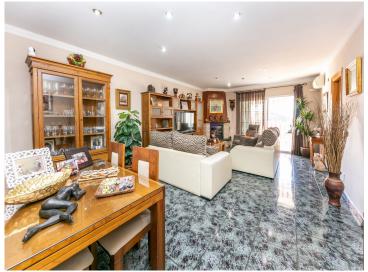

## **Property Description**

Spectacular corner townhouse in Benalmádena Pueblo with beautiful views and close to all amenities.

It is distributed as follows:

Ground Floor: Entrance hall, spacious living room with fireplace and access to a large terrace that runs along the front and side of the house, offering sea views. Large fully furnished independent kitchen with dining area.