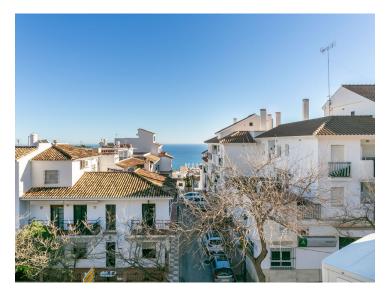

## **Property Description**

Spectacular corner townhouse in Benalmádena Pueblo with beautiful views and close to all amenities.

It is distributed as follows:

Ground Floor: Entrance hall, spacious living room with fireplace and access to a large terrace that runs along the front and side of the house, offering sea views. Large fully furnished independent kitchen with dining area.

First floor: Large area ideal for office space, laundry room, storage room, or play area, and a large solarium terrace with spectacular views of the sea, the mountains, and the village.

It has an individual garage with electric gate.