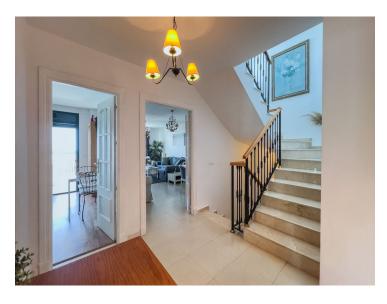

## **Property Description**

A spacious, 3 bedroom, 2 bathroom, semi detached house in the ever popular and luxurious Rancho Domingo urbanisation close to Benalmadena Pueblo. The house faces south east and has panoramic sea views from the large wrap around private solarium. At the entrance to the property there is a covered porch leading to the hallway. On either side of the hallway is a double bedroom sharing a family bathroom with additional shower. The spacious lounge/diner, with fireplace, runs off the hallway and shares access to a terrace which is also accessible from the fitted kitchen. Returning to the hallway stairs lead both up and down. To the lower floor there is the master bedroom with access to a covered terrace and ensuite shower room. This level also gives access to the ample walled, easy maintenance garden, storage room, large garage and ample driveway. Returning to the hallway there is access to the staircase leading to the wrap around solarium of more than 59m2 boasting panoramic views of the sea and surrounding area. A very spacious property offering panoramic views and large outside spaces.

Ensuite Bathroom, Marble Flooring, Near Church.

Furniture : Optional. Kitchen : Fully Fitted.

Garden: Communal, Private, Easy Maintenance.

Security : Gated Complex, Entry Phone. Parking : Garage, Covered, Private.