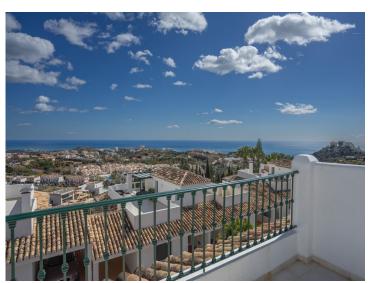

## **Property Description**

A spacious, 3 bedroom, 2 bathroom, semi detached house in the ever popular and luxurious Rancho Domingo urbanisation close to Benalmadena Pueblo. The house faces south east and has panoramic sea views from the large wrap around private solarium. At the entrance to the property there is a covered porch leading to the hallway. On either side of the hallway is a double bedroom sharing a family bathroom with additional shower. The spacious lounge/diner, with fireplace, runs off the hallway and shares access to a terrace which is also accessible from the fitted kitchen. Returning to the hallway stairs lead both up and down. To the lower floor there is the master bedroom with access to a covered terrace and ensuite shower room. This level also gives access to the ample walled, easy maintenance garden, storage room, large garage and ample driveway. Returning to the hallway there is access to the staircase leading to the wrap around solarium of more than 59m2 boasting panoramic views of the sea and surrounding area. A very spacious property offering panoramic views and large outside spaces.

Orientation : South East. Condition : Excellent. Pool : Communal.

Climate Control: Air Conditioning, Fireplace.

Views : Sea, Panoramic.

Features: Covered Terrace, Fitted Wardrobes, Near Transport, Private Terrace, Solarium, WiFi,