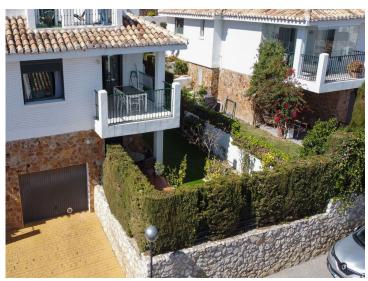

## **Property Description**

A spacious, 3 bedroom, 2 bathroom, semi detached house in the ever popular and luxurious Rancho Domingo urbanisation close to Benalmadena Pueblo. The house faces south east and has panoramic sea views from the large wrap around private solarium. At the entrance to the property there is a covered porch leading to the hallway. On either side of the hallway is a double bedroom sharing a family bathroom with additional shower. The spacious lounge/diner, with fireplace, runs off the hallway and shares access to a terrace which is also accessible from the fitted kitchen. Returning to the hallway stairs lead both up and down. To the lower floor there is the master bedroom with access to a covered terrace and ensuite shower room. This level also gives access to the ample walled, easy maintenance garden, storage room, large garage and ample driveway. Returning to the hallway there is access to the staircase leading to the wrap around solarium of more than 59m2 boasting panoramic views of the sea and surrounding area. A very spacious property offering panoramic views and large outside spaces.

Ensuite Bathroom, Marble Flooring, Near Church.

Furniture : Optional. Kitchen : Fully Fitted.

Garden: Communal, Private, Easy Maintenance.

Security : Gated Complex, Entry Phone. Parking : Garage, Covered, Private.