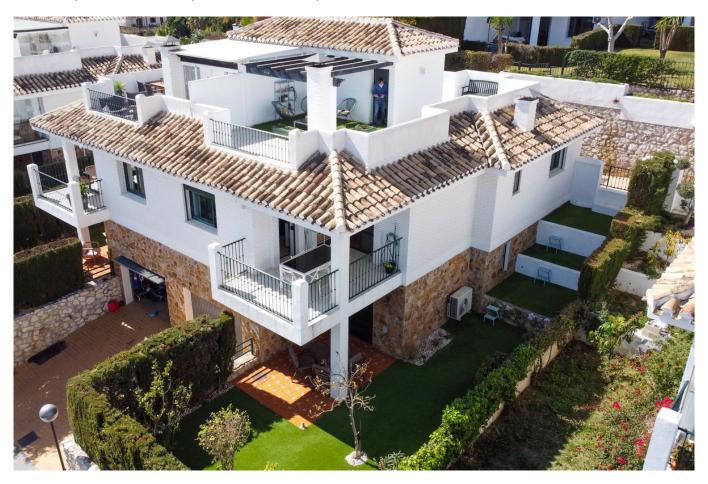

## Town House for sale in Benalmadena Pueblo, Costa del Sol

3 Bedrooms | 2 Bathrooms | 167 m² Interior | 121 m² Terraces | Garage Yes | Garden Yes | Pool Yes € 940 |B| | € 120 Rubish tax | € 2,100 Community fees

## **Property Description**

A spacious, 3 bedroom, 2 bathroom, semi detached house in the ever popular and luxurious Rancho Domingo urbanisation close to Benalmadena Pueblo. The house faces south east and has panoramic sea views from the large wrap around private solarium. At the entrance to the property there is a covered porch leading to the hallway. On either side of the hallway is a double bedroom sharing a family bathroom with additional shower. The spacious lounge/diner, with fireplace, runs off the hallway and shares access to a terrace which is also accessible from the fitted kitchen. Returning to the hallway stairs lead both up and down. To the lower floor there is the master bedroom with access to a covered terrace and ensuite shower room. This level also gives access to the ample walled, easy maintenance garden, storage room, large garage and ample driveway. Returning to the hallway there is access to the staircase leading to the wrap around solarium of more than 59m2 boasting panoramic views of the sea and surrounding area. A very spacious property offering panoramic views and large outside spaces.

Semi-Detached House, Benalmadena Pueblo, Costa del Sol.

3 Bedrooms, 2 Bathrooms, Built 167 m<sup>2</sup>, Terrace 121 m<sup>2</sup>, Garden/Plot 78 m<sup>2</sup>.

Setting: Village, Mountain Pueblo, Close To Golf, Urbanisation.

Orientation : South East. Condition : Excellent. Pool : Communal.

Climate Control: Air Conditioning, Fireplace.

Views : Sea, Panoramic.

Features: Covered Terrace, Fitted Wardrobes, Near Transport, Private Terrace, Solarium, WiFi,