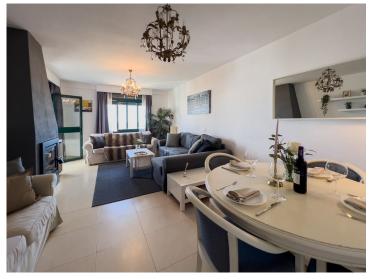

## **Property Description**

A spacious, 3 bedroom, 2 bathroom, semi detached house in the ever popular and luxurious Rancho Domingo urbanisation close to Benalmadena Pueblo. The house faces south east and has panoramic sea views from the large wrap around private solarium. At the entrance to the property there is a covered porch leading to the hallway. On either side of the hallway is a double bedroom sharing a family bathroom with additional shower. The spacious lounge/diner, with fireplace, runs off the hallway and shares access to a terrace which is also accessible from the fitted kitchen. Returning to the hallway stairs lead both up and down. To the lower floor there is the master bedroom with access to a covered terrace and ensuite shower room. This level also gives access to the ample walled, easy maintenance garden, storage room, large garage and ample driveway. Returning to the hallway there is access to the staircase leading to the wrap around solarium of more than 59m2 boasting panoramic views of the sea and surrounding area. A very spacious property offering panoramic views and large outside spaces.

Ensuite Bathroom, Marble Flooring, Near Church.

Furniture : Optional. Kitchen : Fully Fitted.

Garden: Communal, Private, Easy Maintenance.

Security : Gated Complex, Entry Phone. Parking : Garage, Covered, Private.