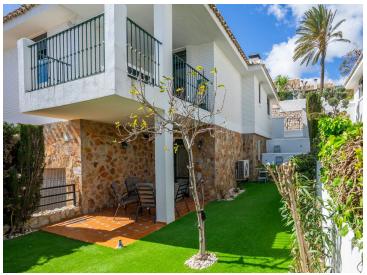

## **Property Description**

A spacious, 3 bedroom, 2 bathroom, semi detached house in the ever popular and luxurious Rancho Domingo urbanisation close to Benalmadena Pueblo. The house faces south east and has panoramic sea views from the large wrap around private solarium. At the entrance to the property there is a covered porch leading to the hallway. On either side of the hallway is a double bedroom sharing a family bathroom with additional shower. The spacious lounge/diner, with fireplace, runs off the hallway and shares access to a terrace which is also accessible from the fitted kitchen. Returning to the hallway stairs lead both up and down. To the lower floor there is the master bedroom with access to a covered terrace and ensuite shower room. This level also gives access to the ample walled, easy maintenance garden, storage room, large garage and ample driveway. Returning to the hallway there is access to the staircase leading to the wrap around solarium of more than 59m2 boasting panoramic views of the sea and surrounding area. A very spacious property offering panoramic views and large outside spaces.

Semi-Detached House, Benalmadena Pueblo, Costa del Sol.

3 Bedrooms, 2 Bathrooms, Built 167 m<sup>2</sup>, Terrace 121 m<sup>2</sup>, Garden/Plot 78 m<sup>2</sup>.

Setting: Village, Mountain Pueblo, Close To Golf, Urbanisation.

Ensuite Bathroom, Marble Flooring, Near Church.

Furniture : Optional. Kitchen : Fully Fitted.

Garden: Communal, Private, Easy Maintenance.

Security : Gated Complex, Entry Phone. Parking : Garage, Covered, Private.