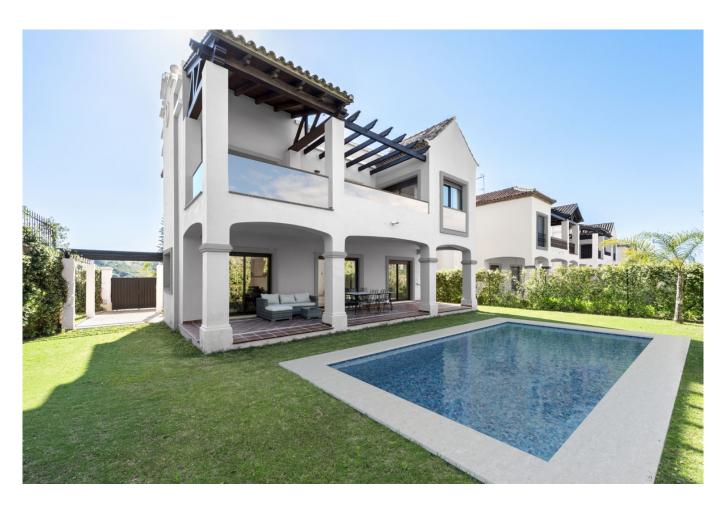

#### Description

A semi-detached villa for sale with 4 bedrooms and 4 bathrooms.

Oriented North West with frontal views of the golf course and the mountains.

A property in Estepona which offers very bright rooms that guarantees its maximum comfort and use of space. With its semi-covered terraces and great views over the golf course, the lake and the sea. Oriented South.

A semi-detached villa for sale with an excellent level of quality finishes including air conditioner and a fully equiped kitchen.

A property with common green areas and a swimming pool.

With an extra large space of a basement of the same dimensions as the ground floor and with natural light.