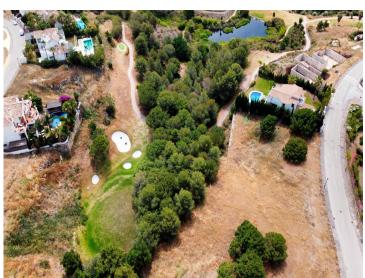

## **Property Description**

Plot on the front line of La Resina Golf course, within the urbanization. Halfway between Marbella and Estepona, a perfect residential area to escape from the hustle and bustle, but having everything within a 10 minutes drive. Perfect to build a family villa. Investment opportunity for developers (3 units available). Option: basic project in place for a luxury villa of 575 sqm built + 240sqm terraces.

Buildability 0,25 Occupation 30%. PB+1 (7m).

Discover Luxury and Tranquility in the New Villas at La Resina Golf in Estepona

Located in one of the most prestigious enclaves on the Costa del Sol, our exclusive luxury villas offer an unparalleled living experience next to the renowned La Resina Golf course in Estepona. This area is synonymous with elegance, comfort, and a superior quality of life, ideal for those seeking a home that combines luxury and serenity.