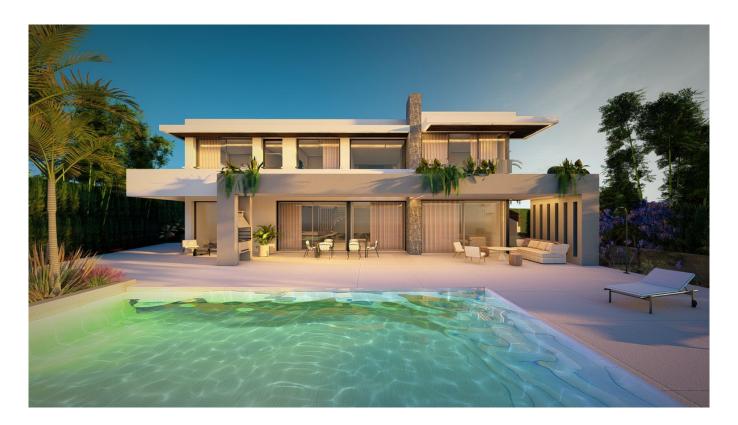

## **Property Description**

Plot on the front line of La Resina Golf course, within the urbanization. Halfway between Marbella and Estepona, a perfect residential area to escape from the hustle and bustle, but having everything within a 10 minutes drive. Perfect to build a family villa. Investment opportunity for developers (3 units available). Option: basic project in place for a luxury villa of 575 sqm built + 240sqm terraces.

### Exclusive Design Villas

Each villa has been meticulously designed to offer maximum comfort and style. With spacious open areas, high ceilings, and large windows, the homes are flooded with natural light, creating a cozy and sophisticated atmosphere. Modern kitchens, luxurious bathrooms, and high-quality details in every corner ensure that your home is a reflection of your success and good taste.