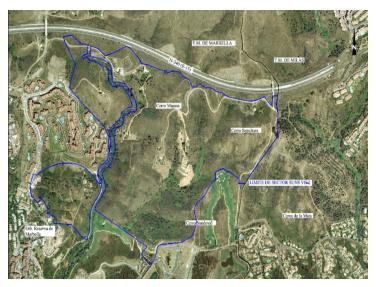

## **Property Description**

This sector has a total area of  $710,458 \text{ m}^2$ , of which  $21,458 \text{ m}^2$  corresponds to this farm. It represents 3.02% of rights and obligations.

The sector has a buildable area of 57,234.29 m<sup>2</sup> for Free Income Housing IN LOW DENSITY,

380 houses in Poblado Mediterráneo and 11 isolated houses.

Buildable area of 40,362 m<sup>2</sup> for Hotels.

3,000 m<sup>2</sup> Economic Activities Golf Club and Commercial Area

Which makes a total of 100,596.29  $m^2$  of surface area. Therefore 100,596.29  $m^2$  x 3.02% = 3,038  $m^2$  of buildable area, which would correspond to this plot.