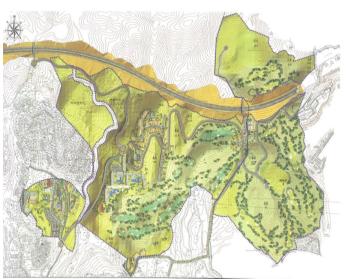

## **Property Description**

This sector has a total area of  $710,458 \text{ m}^2$ , of which  $21,458 \text{ m}^2$  corresponds to this farm. It represents 3.02% of rights and obligations.

The sector has a buildable area of 57,234.29 m<sup>2</sup> for Free Income Housing IN LOW DENSITY,

380 houses in Poblado Mediterráneo and 11 isolated houses.

Buildable area of 40,362 m<sup>2</sup> for Hotels.

3,000 m<sup>2</sup> Economic Activities Golf Club and Commercial Area

Which makes a total of 100,596.29  $m^2$  of surface area. Therefore 100,596.29  $m^2$  x 3.02% = 3,038  $m^2$  of buildable area, which would correspond to this plot.