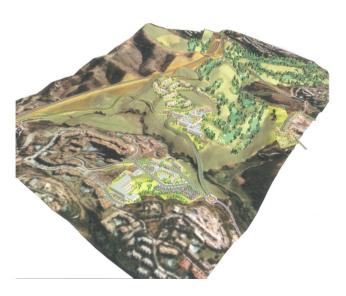

## **Property Description**

This sector has a total area of  $710,458 \text{ m}^2$ , of which  $21,458 \text{ m}^2$  corresponds to this farm. It represents 3.02% of rights and obligations.

The sector has a buildable area of 57,234.29 m<sup>2</sup> for Free Income Housing IN LOW DENSITY,

380 houses in Poblado Mediterráneo and 11 isolated houses.

Buildable area of 40,362 m<sup>2</sup> for Hotels.

3,000 m<sup>2</sup> Economic Activities Golf Club and Commercial Area

Which makes a total of 100,596.29  $m^2$  of surface area. Therefore 100,596.29  $m^2$  x 3.02% = 3,038  $m^2$  of buildable area, which would correspond to this plot.