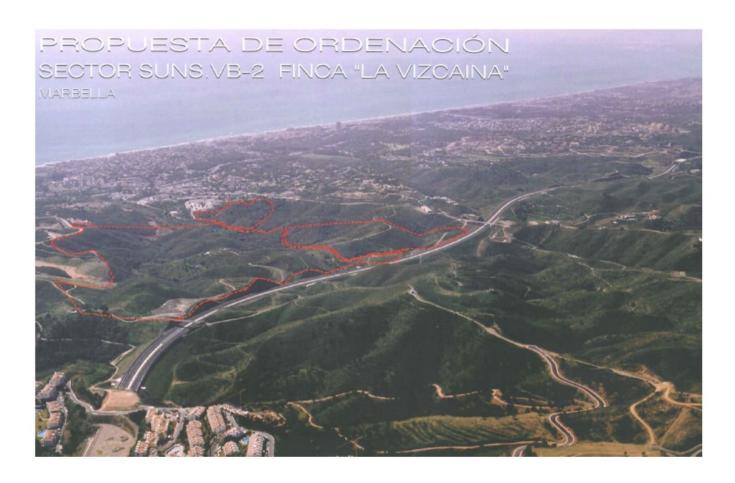

## **Property Description**

This sector has a total area of  $710,458 \text{ m}^2$ , of which  $21,458 \text{ m}^2$  corresponds to this farm. It represents 3.02% of rights and obligations.

The sector has a buildable area of 57,234.29 m<sup>2</sup> for Free Income Housing IN LOW DENSITY,

380 houses in Poblado Mediterráneo and 11 isolated houses.

Buildable area of 40,362 m<sup>2</sup> for Hotels.

3,000 m<sup>2</sup> Economic Activities Golf Club and Commercial Area

Which makes a total of 100,596.29  $m^2$  of surface area. Therefore 100,596.29  $m^2$  x 3.02% = 3,038  $m^2$  of buildable area, which would correspond to this plot.