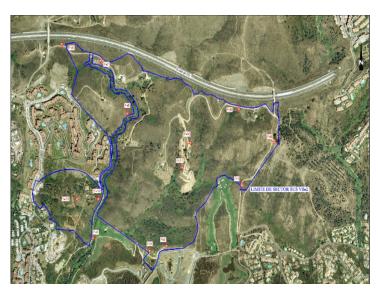

## **Property Description**

This sector has a total area of  $710,458 \text{ m}^2$ , of which  $21,458 \text{ m}^2$  corresponds to this farm. It represents 3.02% of rights and obligations.

The sector has a buildable area of 57,234.29 m<sup>2</sup> for Free Income Housing IN LOW DENSITY,

380 houses in Poblado Mediterráneo and 11 isolated houses.

Buildable area of 40,362 m<sup>2</sup> for Hotels.

3,000 m<sup>2</sup> Economic Activities Golf Club and Commercial Area

Which makes a total of 100,596.29  $m^2$  of surface area. Therefore 100,596.29  $m^2$  x 3.02% = 3,038  $m^2$  of buildable area, which would correspond to this plot.