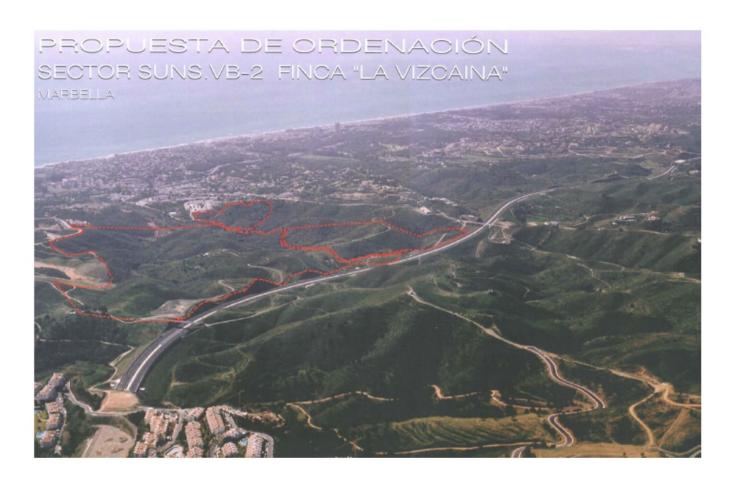

## **Property Description**

This sector has a total area of  $710,458 \text{ m}^2$ , of which  $21,458 \text{ m}^2$  corresponds to this farm. It represents 3.02% of rights and obligations.

The sector has a buildable area of 57,234.29 m<sup>2</sup> for Free Income Housing IN LOW DENSITY,

380 houses in Poblado Mediterráneo and 11 isolated houses.

Buildable area of 40,362 m<sup>2</sup> for Hotels.

3,000 m<sup>2</sup> Economic Activities Golf Club and Commercial Area

Which makes a total of 100,596.29  $m^2$  of surface area. Therefore 100,596.29  $m^2$  x 3.02% = 3,038  $m^2$  of buildable area, which would correspond to this plot.