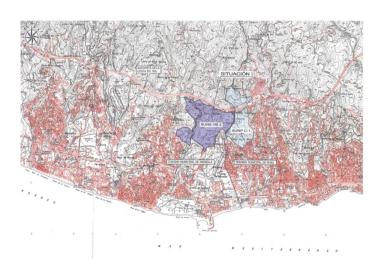

## **Property Description**

This sector has a total area of  $710,458 \text{ m}^2$ , of which  $21,458 \text{ m}^2$  corresponds to this farm. It represents 3.02% of rights and obligations.

The sector has a buildable area of 57,234.29 m<sup>2</sup> for Free Income Housing IN LOW DENSITY,