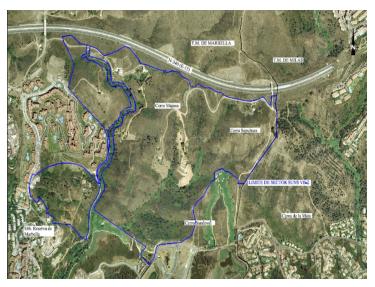

## **Property Description**

This sector has a total area of  $710,458 \text{ m}^2$ , of which  $21,458 \text{ m}^2$  corresponds to this farm. It represents 3.02% of rights and obligations.

The sector has a buildable area of 57,234.29 m<sup>2</sup> for Free Income Housing IN LOW DENSITY,

380 houses in Poblado Mediterráneo and 11 isolated houses.

Buildable area of 40,362 m<sup>2</sup> for Hotels.

3,000 m<sup>2</sup> Economic Activities Golf Club and Commercial Area

Which makes a total of 100,596.29  $m^2$  of surface area. Therefore 100,596.29  $m^2$  x 3.02% = 3,038  $m^2$  of buildable area, which would correspond to this plot.