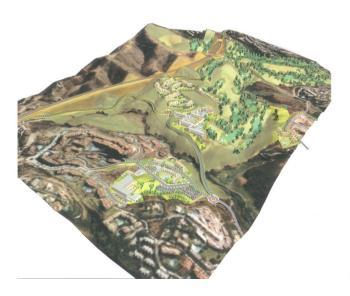

## **Property Description**

This sector has a total area of  $710,458 \text{ m}^2$ , of which  $21,458 \text{ m}^2$  corresponds to this farm. It represents 3.02% of rights and obligations.

The sector has a buildable area of 57,234.29 m<sup>2</sup> for Free Income Housing IN LOW DENSITY,

380 houses in Poblado Mediterráneo and 11 isolated houses.

Buildable area of 40,362 m<sup>2</sup> for Hotels.

3,000 m<sup>2</sup> Economic Activities Golf Club and Commercial Area

Which makes a total of 100,596.29  $m^2$  of surface area. Therefore 100,596.29  $m^2$  x 3.02% = 3,038  $m^2$  of buildable area, which would correspond to this plot.