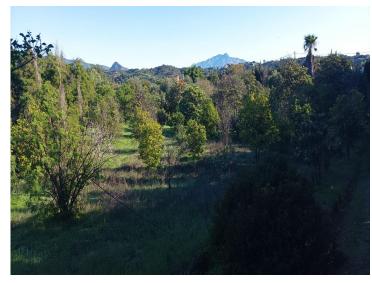

## **Property Description**

Fantastic plot of 6000 m2 practically flat, in the east area of the city of Estepona. This property has electricity, water, irrigation, private entrance access for vehicle, plus community well. In the area of the plot there are several villas. It is a very quiet area but close to supermarkets, other services and close to the coast (2 km from the beach). A property located in one of the most sought after areas of the city of Estepona; although its soil is rustic, it is ideal for mobile home or similar.