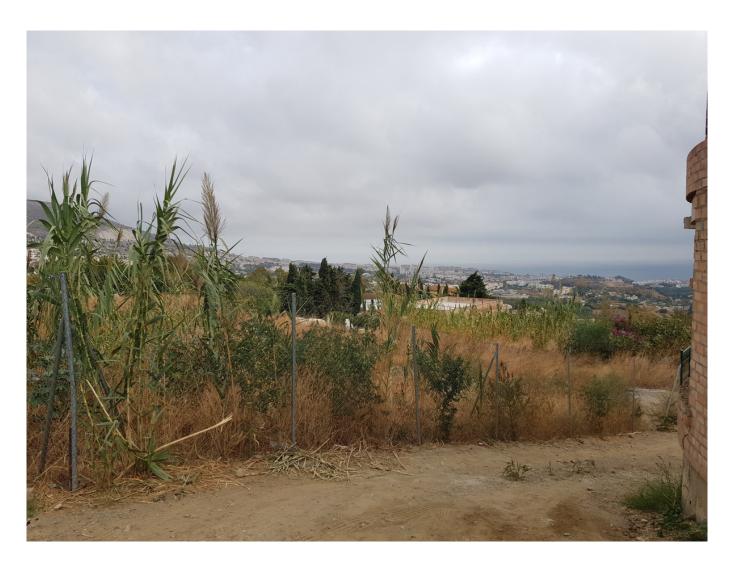

## **Property Description**

Bank repossessed urban land designated for the construction of up to 22 single family homes or a two storey building situated in the centre of Benalmadena Pueblo.

This plot is a total size of 1.370m2 with a build allowance of 1.900m2 above ground and this does not include the patio and terrace areas.

The retaining walls and foundations have already been put into place at a great cost, so most of the ground work is already prepared.

The plot has a south west orientation with views to the sea and the coastline of Benalmadena.

Ideally located within walking distance to the centre of the town, transport links and a 20 minute

drive to the centre of Malaga, the land is an excellent investment and development opportunity.

€ 400,000 Ref: R3737458