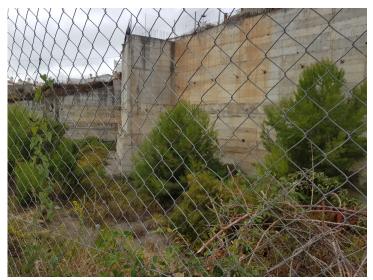

The retaining walls and foundations have already been put into place at a great cost, so most of the ground work is already prepared.

The plot has a south west orientation with views to the sea and the coastline of Benalmadena.