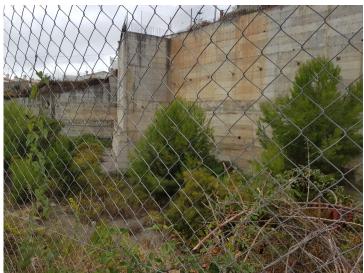

The retaining walls and foundations have already been put into place at a great cost, so most of the ground work is already prepared.

The plot has a south west orientation with views to the sea and the coastline of Benalmadena.