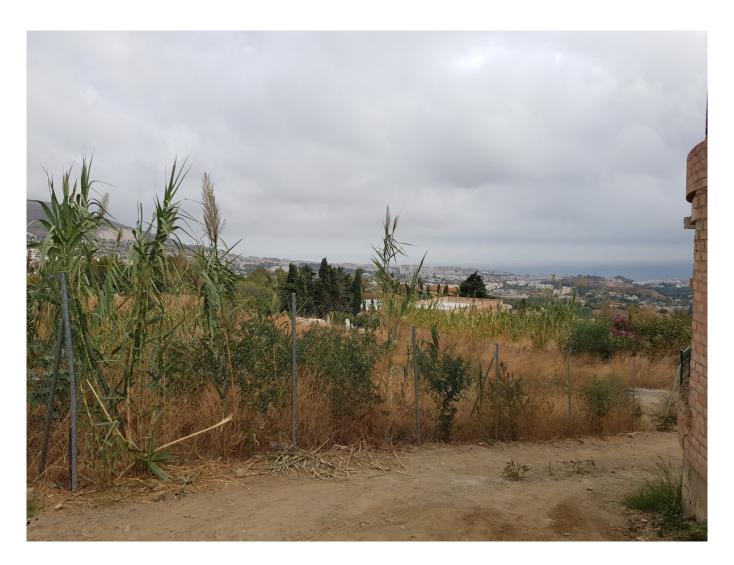

## **Property Description**

Bank repossessed urban land designated for the construction of up to 22 single family homes or a two storey building situated in the centre of Benalmadena Pueblo.

This plot is a total size of 1.370m2 with a build allowance of 1.900m2 above ground and this does not include the patio and terrace areas.

The retaining walls and foundations have already been put into place at a great cost, so most of the ground work is already prepared.

The plot has a south west orientation with views to the sea and the coastline of Benalmadena.

Ideally located within walking distance to the centre of the town, transport links and a 20 minute

drive to the centre of Malaga, the land is an excellent investment and development opportunity.