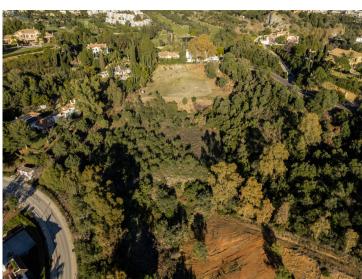

## **Property Description**

Puerto del Almendro - Benahavis

Flat plot situated in an ideal position for people who want the best of two worlds: peace, tranquility and panoramic views over the surrounding landscape with some sea view as well yet a very short distance away from amenties, San Pedro & Puerto Banus.

Suitable for 2 floor + basement, villa project Alloted build percentage is 20% and minimum plot size is 3000m2 here We also have the adjacent plot for sale: R3984019