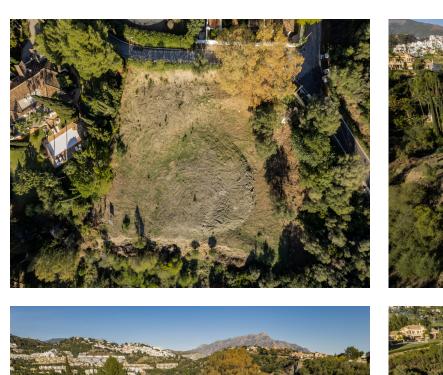

## Plot for sale in Benahavis, Costa del Sol

**856** m² Interior | **4,280** m² Plot |

## **Property Description**

Puerto del Almendro - Benahavis

Flat plot situated in an ideal position for people who want the best of two worlds: peace, tranquility and panoramic views over the surrounding landscape with some sea view as well yet a very short distance away from amenties, San Pedro & Puerto Banus.

Suitable for 2 floor + basement, villa project Alloted build percentage is 20% and minimum plot size is 3000m2 here We also have the adjacent plot for sale: R3984019