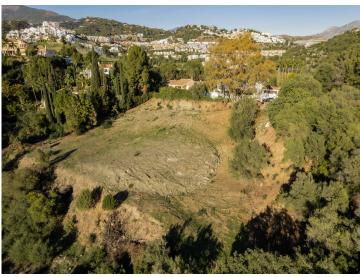

## **Property Description**

Puerto del Almendro - Benahavis

Flat plot situated in an ideal position for people who want the best of two worlds: peace, tranquility and panoramic views over the surrounding landscape with some sea view as well yet a very short distance away from amenties, San Pedro & Puerto Banus.

Suitable for 2 floor + basement, villa project Alloted build percentage is 20% and minimum plot size is 3000m2 here We also have the adjacent plot for sale: R3984019