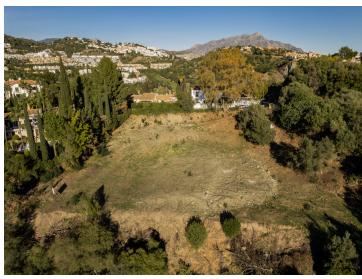

## **Property Description**

Puerto del Almendro - Benahavis

Flat plot situated in an ideal position for people who want the best of two worlds: peace, tranquility and panoramic views over the surrounding landscape with some sea view as well yet a very short distance away from amenties, San Pedro & Puerto Banus.

Suitable for 2 floor + basement, villa project Alloted build percentage is 20% and minimum plot size is 3000m2 here We also have the adjacent plot for sale: R3984019