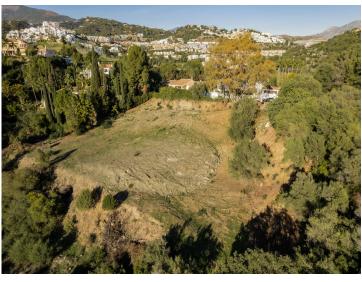

## Plot for sale in Benahavis, Costa del Sol

856 m<sup>2</sup> Interior | 4,280 m<sup>2</sup> Plot |

**Property Description** 

Puerto del Almendro - Benahavis

Flat plot situated in an ideal position for people who want the best of two worlds: peace, tranquility and panoramic views over the surrounding landscape with some sea view as well yet a very short distance away from amenties, San Pedro & Puerto Banus.

Suitable for 2 floor + basement, villa project Alloted build percentage is 20% and minimum plot size is 3000m2 here We also have the adjacent plot for sale: R3984019

€ 995,000 Ref: R3473524