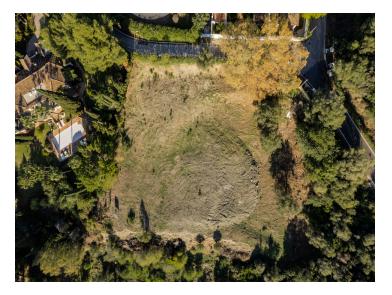

## Plot for sale in Benahavis, Costa del Sol

856 m<sup>2</sup> Interior | 4,280 m<sup>2</sup> Plot |

**Property Description** 

Puerto del Almendro - Benahavis

Flat plot situated in an ideal position for people who want the best of two worlds: peace, tranquility and panoramic views over the surrounding landscape with some sea view as well yet a very short distance away from amenties, San Pedro & Puerto Banus.

Suitable for 2 floor + basement, villa project Alloted build percentage is 20% and minimum plot size is 3000m2 here We also have the adjacent plot for sale: R3984019

€ 995,000 Ref: R3473524