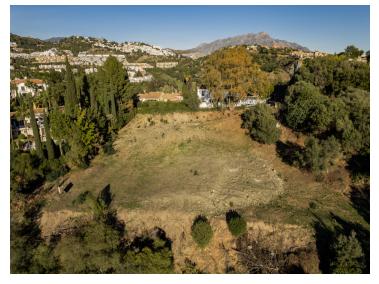

## Plot for sale in Benahavis, Costa del Sol

856 m<sup>2</sup> Interior | 4,280 m<sup>2</sup> Plot |

**Property Description** 

Puerto del Almendro - Benahavis

Flat plot situated in an ideal position for people who want the best of two worlds: peace, tranquility and panoramic views over the surrounding landscape with some sea view as well yet a very short distance away from amenties, San Pedro & Puerto Banus.

Suitable for 2 floor + basement, villa project Alloted build percentage is 20% and minimum plot size is 3000m2 here We also have the adjacent plot for sale: R3984019

€ 995,000 Ref: R3473524