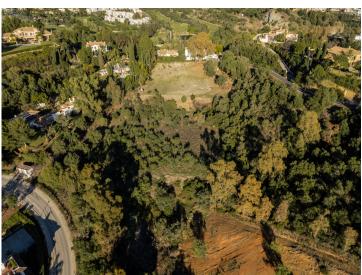

## Plot for sale in Benahavis, Costa del Sol

856 m<sup>2</sup> Interior | 4,280 m<sup>2</sup> Plot |

**Property Description** 

Puerto del Almendro - Benahavis

Flat plot situated in an ideal position for people who want the best of two worlds: peace, tranquility and panoramic views over the surrounding landscape with some sea view as well yet a very short distance away from amenties, San Pedro & Puerto Banus.

Suitable for 2 floor + basement, villa project Alloted build percentage is 20% and minimum plot size is 3000m2 here We also have the adjacent plot for sale: R3984019

€ 995,000 Ref: R3473524