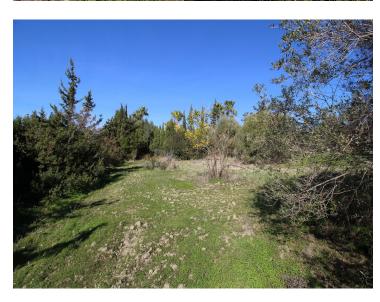

## **Property Description**

Build your dream house! You will be able to choose the design and budget to invest. This fantastic residential plot of land is located in the prestigious area of Bel Air, a short distance from the Flamingos Golf Course and the Villa Padierna Hotel.

With an area of 1,230 sq m, a flat and rectangular topography, this land has a buildable area of 0.35%. It is ideal to build a house of just over 400 sq m with a pool and a beautiful garden.

The location of this plot is exceptional, a very quiet area with easy access from the highway and close to supermarkets, restaurants, international schools, tennis and paddle club and the beach.

In addition, it is located just 10 minutes from the urban center of San Pedro de Alcántara and 15 minutes from Estepona.

The land has basic services such as water, electricity, sewage, public lighting and sidewalks, making it an ideal option to build the house of your dreams on the Costa del Sol.