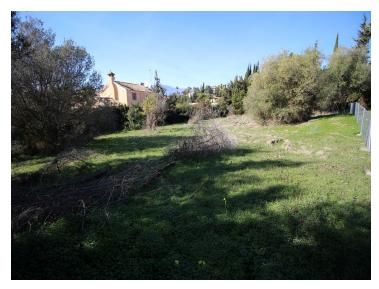

## **Property Description**

Build your dream house! You will be able to choose the design and budget to invest. This fantastic residential plot of land is located in the prestigious area of Bel Air, a short distance from the Flamingos Golf Course and the Villa Padierna Hotel.

With an area of 1,230 sq m, a flat and rectangular topography, this land has a buildable area of 0.35%. It is ideal to build a house of just over 400 sq m with a pool and a beautiful garden.

The location of this plot is exceptional, a very quiet area with easy access from the highway and close to supermarkets, restaurants, international schools, tennis and paddle club and the beach.

In addition, it is located just 10 minutes from the urban center of San Pedro de Alcántara and 15 minutes from Estepona.

The land has basic services such as water, electricity, sewage, public lighting and sidewalks, making it an ideal option to build the house of your dreams on the Costa del Sol.

With a total area of 1,230 m² and the possibility of building a home of up to 400 m², this land is a unique opportunity in one of the most exclusive areas of Estepona. Don't miss the opportunity to acquire this land and build the house of your dreams on the Costa del Sol.