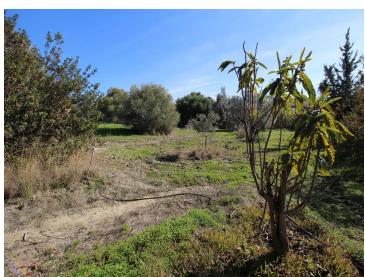

## **Property Description**

Build your dream house! You will be able to choose the design and budget to invest. This fantastic residential plot of land is located in the prestigious area of Bel Air, a short distance from the Flamingos Golf Course and the Villa Padierna Hotel.

With an area of 1,230 sq m, a flat and rectangular topography, this land has a buildable area of 0.35%. It is ideal to build a house of just over 400 sq m with a pool and a beautiful garden.

The location of this plot is exceptional, a very quiet area with easy access from the highway and close to supermarkets, restaurants, international schools, tennis and paddle club and the beach.

In addition, it is located just 10 minutes from the urban center of San Pedro de Alcántara and 15 minutes from Estepona.

The land has basic services such as water, electricity, sewage, public lighting and sidewalks, making it an ideal option to build the house of your dreams on the Costa del Sol.

With a total area of 1,230 m² and the possibility of building a home of up to 400 m², this land is a unique opportunity in one of the most exclusive areas of Estepona. Don't miss the opportunity to acquire this land and build the house of your dreams on the Costa del Sol.