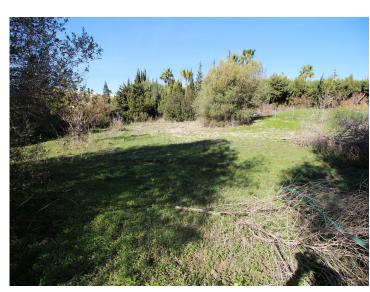

## **Property Description**

Build your dream house! You will be able to choose the design and budget to invest. This fantastic residential plot of land is located in the prestigious area of Bel Air, a short distance from the Flamingos Golf Course and the Villa Padierna Hotel.

With an area of 1,230 sq m, a flat and rectangular topography, this land has a buildable area of 0.35%. It is ideal to build a house of just over 400 sq m with a pool and a beautiful garden.

The location of this plot is exceptional, a very quiet area with easy access from the highway and close to supermarkets, restaurants, international schools, tennis and paddle club and the beach.

In addition, it is located just 10 minutes from the urban center of San Pedro de Alcántara and 15 minutes from Estepona.

The land has basic services such as water, electricity, sewage, public lighting and sidewalks, making it an ideal option to build the house of your dreams on the Costa del Sol.