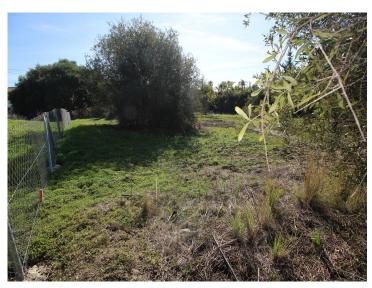

## **Property Description**

Build your dream house! You will be able to choose the design and budget to invest. This fantastic residential plot of land is located in the prestigious area of Bel Air, a short distance from the Flamingos Golf Course and the Villa Padierna Hotel.

With an area of 1,230 sq m, a flat and rectangular topography, this land has a buildable area of 0.35%. It is ideal to build a house of just over 400 sq m with a pool and a beautiful garden.

The location of this plot is exceptional, a very quiet area with easy access from the highway and close to supermarkets, restaurants, international schools, tennis and paddle club and the beach.

In addition, it is located just 10 minutes from the urban center of San Pedro de Alcántara and 15 minutes from Estepona.

The land has basic services such as water, electricity, sewage, public lighting and sidewalks, making it an ideal option to build the house of your dreams on the Costa del Sol.