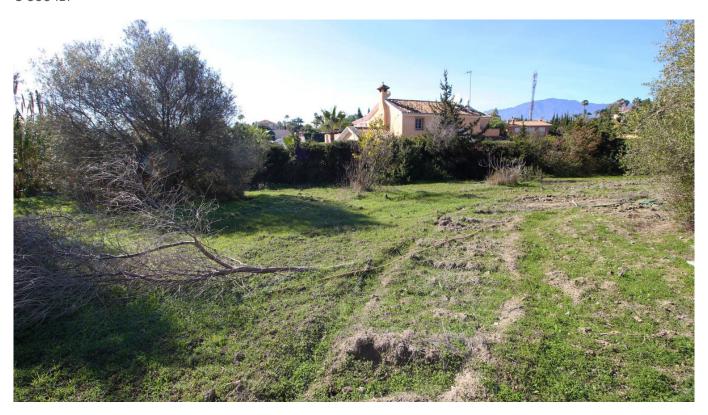

## **Property Description**

Build your dream house! You will be able to choose the design and budget to invest. This fantastic residential plot of land is located in the prestigious area of Bel Air, a short distance from the Flamingos Golf Course and the Villa Padierna Hotel.

With an area of 1,230 sq m, a flat and rectangular topography, this land has a buildable area of 0.35%. It is ideal to build a house of just over 400 sq m with a pool and a beautiful garden.

The location of this plot is exceptional, a very quiet area with easy access from the highway and close to supermarkets, restaurants, international schools, tennis and paddle club and the beach.

In addition, it is located just 10 minutes from the urban center of San Pedro de Alcántara and 15 minutes from Estepona.

The land has basic services such as water, electricity, sewage, public lighting and sidewalks, making it an ideal option to build the house of your dreams on the Costa del Sol.

With a total area of 1,230 m² and the possibility of building a home of up to 400 m², this land is a unique opportunity in one of the most exclusive areas of Estepona. Don't miss the opportunity to acquire this land and build the house of your dreams on the Costa del Sol.