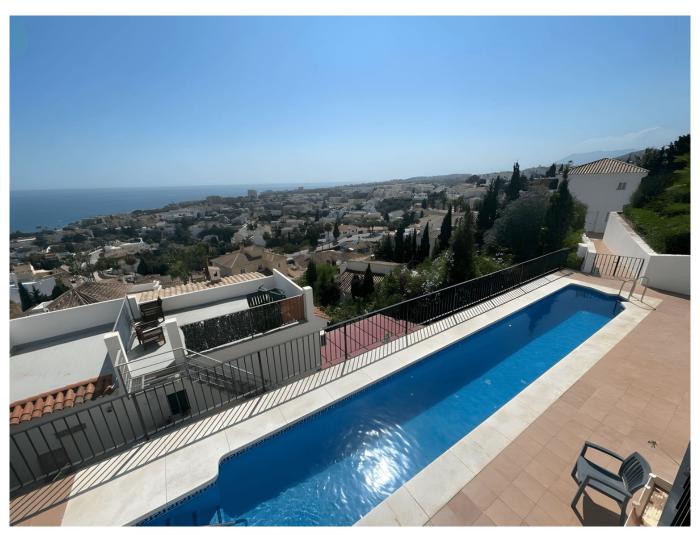

## **Property Description**

Discover this beautiful 3-bedroom, 3-bathroom ground-floor duplex apartment, perfectly situated in the sought-after area of Riviera Del Sol. With stunning south-west facing sea views, this property has plenty of natural light offering a panoramic view onto the sea and lower Riviera.

This elegant apartment has a modern Scandinavian style in white tones, creating an inviting and serene atmosphere.

It is laid out on two levels giving it the feel of a townhouse.

On the upper level we have a hallway with 3 bedrooms and 3 bathrooms plus a nice terrace with sea-views.

The master bedroom opens directly onto the terrace, allowing you to wake up to the beautiful sea views.

Quirky stairs bring you to the lower level where you can find the spacious living areas with a patio door that leads out to the lower covered terrace with nice sea-views.

The garden is communal but as it is the last unit in the corner you basically have private use of a piece of the garden while the community maintains it.

An open layout seamlessly connects the living, dining, and kitchen areas. The kitchen also gives access to a separate very large storage room.

One of this property's standout features is its panoramic top of the village-view, but yet still walking distance to the beach, restaurants and amenities

It's not just a tranquil home but also a promising investment opportunity, perfect for vacation rentals due to its location and stunning views.