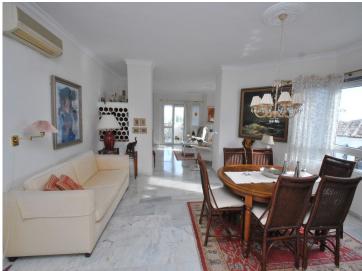

Inside, we have an open-plan living and dining area flowing into a fully fitted kitchen, three generously sized double bedrooms with ample storage, and two full bathrooms including a master suite with its own ensuite. The lounge opens onto a south facing terrace with retractable glass curtains which can be fully opened in the warmer months or closed to create an extra room during cooler seasons.