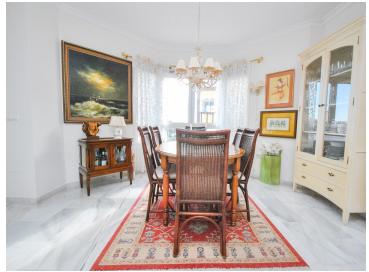

Inside, we have an open-plan living and dining area flowing into a fully fitted kitchen, three generously sized double bedrooms with ample storage, and two full bathrooms including a master suite with its own ensuite. The lounge opens onto a south facing terrace with retractable glass curtains which can be fully opened in the warmer months or closed to create an extra room during cooler seasons.

## Summary:

3-bedroom, 2-bathroom penthouse in peaceful Puebla Tranquila complex
South-facing terrace with sea views and retractable glass curtains
Expansive private solarium with dining area, outdoor kitchen, and sunbathing space
Open-plan lounge and fully fitted kitchen with modern appliances
Master bedroom with ensuite and ample storage throughout
Private garage and additional storage areas included in the price
Andalusian-style complex with a communal pool
Just a 10-minute drive to the beach and easy access to Mijas Pueblo