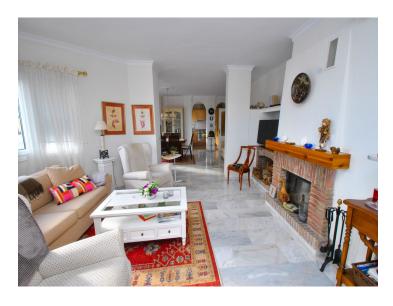

Inside, we have an open-plan living and dining area flowing into a fully fitted kitchen, three generously sized double bedrooms with ample storage, and two full bathrooms including a master suite with its own ensuite. The lounge opens onto a south facing terrace with retractable glass curtains which can be fully opened in the warmer months or closed to create an extra room during cooler seasons.

## Summary:

3-bedroom, 2-bathroom penthouse in peaceful Puebla Tranquila complex
South-facing terrace with sea views and retractable glass curtains
Expansive private solarium with dining area, outdoor kitchen, and sunbathing space
Open-plan lounge and fully fitted kitchen with modern appliances
Master bedroom with ensuite and ample storage throughout
Private garage and additional storage areas included in the price
Andalusian-style complex with a communal pool
Just a 10-minute drive to the beach and easy access to Mijas Pueblo