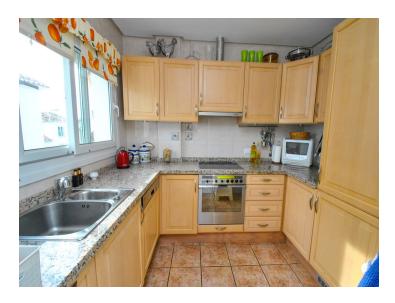

Inside, we have an open-plan living and dining area flowing into a fully fitted kitchen, three generously sized double bedrooms with ample storage, and two full bathrooms including a master suite with its own ensuite. The lounge opens onto a south facing terrace with retractable glass curtains which can be fully opened in the warmer months or closed to create an extra room during cooler seasons.