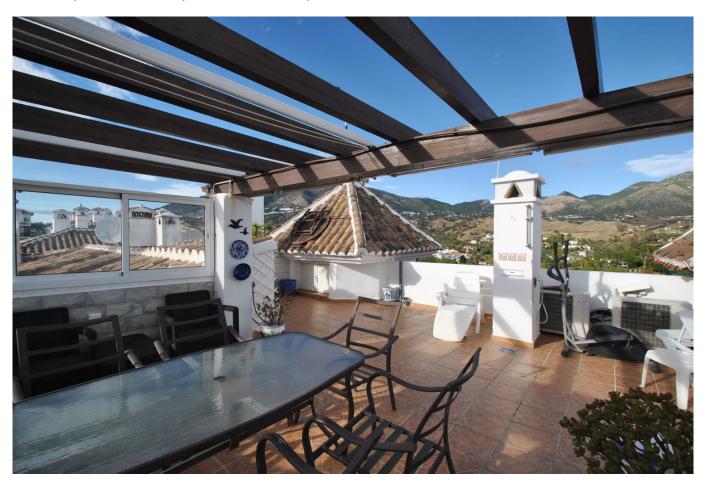

One of the standout features is the expansive private solarium, offering a dining area with awnings for shade, a convenient outdoor kitchen, and abundant space for sunbathing. Additional amenities include a private garage, storage areas, and access to the communal pool within this peaceful

Andalusian complex, making this penthouse a perfect combination of luxury and comfort.