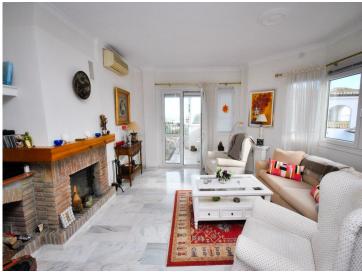

Inside, we have an open-plan living and dining area flowing into a fully fitted kitchen, three generously sized double bedrooms with ample storage, and two full bathrooms including a master suite with its own ensuite. The lounge opens onto a south facing terrace with retractable glass curtains which can be fully opened in the warmer months or closed to create an extra room during cooler seasons.

## Summary:

3-bedroom, 2-bathroom penthouse in peaceful Puebla Tranquila complex
South-facing terrace with sea views and retractable glass curtains
Expansive private solarium with dining area, outdoor kitchen, and sunbathing space
Open-plan lounge and fully fitted kitchen with modern appliances
Master bedroom with ensuite and ample storage throughout
Private garage and additional storage areas included in the price
Andalusian-style complex with a communal pool
Just a 10-minute drive to the beach and easy access to Mijas Pueblo