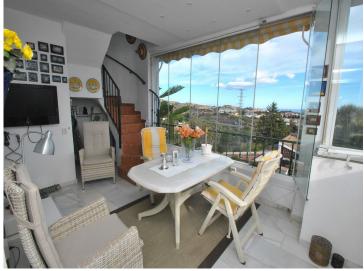

One of the standout features is the expansive private solarium, offering a dining area with awnings for shade, a convenient outdoor kitchen, and abundant space for sunbathing. Additional amenities include a private garage, storage areas, and access to the communal pool within this peaceful

## Summary:

3-bedroom, 2-bathroom penthouse in peaceful Puebla Tranquila complex
South-facing terrace with sea views and retractable glass curtains
Expansive private solarium with dining area, outdoor kitchen, and sunbathing space
Open-plan lounge and fully fitted kitchen with modern appliances
Master bedroom with ensuite and ample storage throughout
Private garage and additional storage areas included in the price
Andalusian-style complex with a communal pool
Just a 10-minute drive to the beach and easy access to Mijas Pueblo