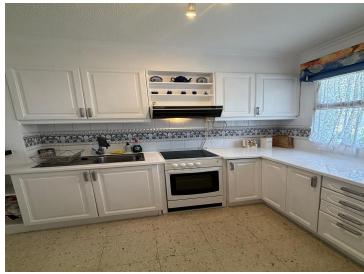

With 90  $\text{m}^2$  built and 75  $\text{m}^2$  useful, the duplex has two bedrooms, one double and one single, perfect for resting after a day of sun and sea. The spacious living room with open kitchen is the ideal space to relax or entertain guests. Despite being a second-hand property, it is in good condition and is fully furnished, ready for you to move in without worries.

Orientation : South. Condition : Good. Pool : Communal.

Climate Control: Air Conditioning, Hot A/C.

Views : Sea.

Features: Private Terrace, Fiber Optic.

Furniture : Fully Furnished. Kitchen : Fully Fitted. Parking : Street.