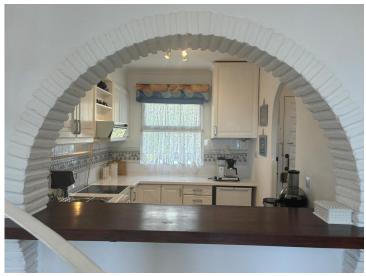

With 90  $\text{m}^2$  built and 75  $\text{m}^2$  useful, the duplex has two bedrooms, one double and one single, perfect for resting after a day of sun and sea. The spacious living room with open kitchen is the ideal space to relax or entertain guests. Despite being a second-hand property, it is in good condition and is fully furnished, ready for you to move in without worries.

Orientation : South. Condition : Good. Pool : Communal.

Climate Control: Air Conditioning, Hot A/C.

Views : Sea.

Features: Private Terrace, Fiber Optic.

Furniture : Fully Furnished. Kitchen : Fully Fitted. Parking : Street.