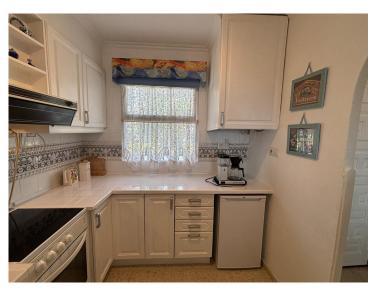

With 90  $\text{m}^2$  built and 75  $\text{m}^2$  useful, the duplex has two bedrooms, one double and one single, perfect for resting after a day of sun and sea. The spacious living room with open kitchen is the ideal space to relax or entertain guests. Despite being a second-hand property, it is in good condition and is fully furnished, ready for you to move in without worries.

Orientation : South. Condition : Good. Pool : Communal.

Climate Control: Air Conditioning, Hot A/C.

Views : Sea.

Features: Private Terrace, Fiber Optic.

Furniture : Fully Furnished. Kitchen : Fully Fitted. Parking : Street.