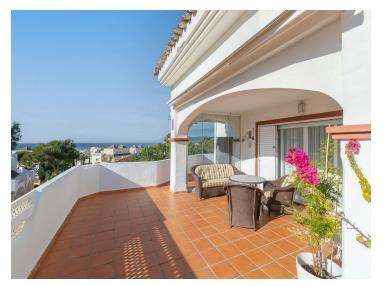

The property is distributed over two floors, at entrance level we find an independent kitchen and laundry room, guest toilet, and a bright, south and southwest facing living room that leads onto the sunny terrace with impressive panoramic views towards the sea, west to Marbella and La Concha mountains. The upper floor comprises of two bedrooms, both with en-suite bathrooms, that open onto a private terrace where you can continue to enjoy the stunning views.