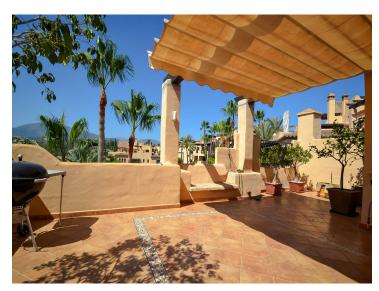

## **Property Description**

Excellent duplex penthouse for Sale in "El Campanario Resort".

On the first floor we have a living / dining room with access to a magnificent terrace with views of the mountains and community gardens. On the same floor we find 2 bedrooms, each with its own bathroom and separate kitchen. On the second floor we have a master bedroom suite and dressing room, with access to a large terrace with its added advantages such as a kitchen with barbecue and Jacuzzi and panoramic views. Completely renovated apartment (kitchen, new air conditioning installations, windows, bathrooms and etc)

This terrace is south facing with fantastic views to the sea, the mountains and the communal gardens and pool, dining room and kitchen with barbecue.

Apartment for sale with storage room and two underground parking spaces.