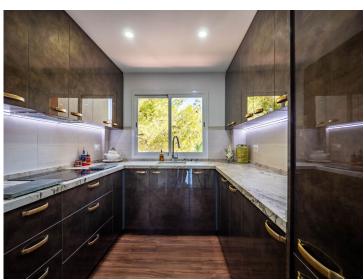

## **Property Description**

This well-presented Duplex Penthouse with lift access is located in the famous Alhaurin Golf Complex, within walking distance of bars and restaurants. The first level comprises a hallway, an open lounge/dining area enjoying golf views and direct access to two terraces, an ensuite master bedroom with an ensuite bathroom with fitted wardrobes (access to a terrace), and a recently installed modern kitchen with all the mod cons.