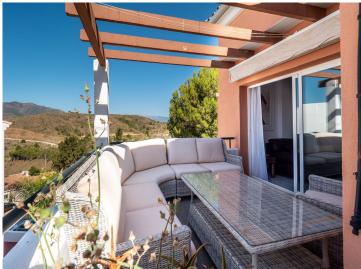

## **Property Description**

This well-presented Duplex Penthouse with lift access is located in the famous Alhaurin Golf Complex, within walking distance of bars and restaurants. The first level comprises a hallway, an open lounge/dining area enjoying golf views and direct access to two terraces, an ensuite master bedroom with an ensuite bathroom with fitted wardrobes (access to a terrace), and a recently installed modern kitchen with all the mod cons.

From the hallway, a staircase leads up to two more bedrooms, a family bathroom, a landing with fitted wardrobes, and access to a private terrace with amazing views.

The property features marble floors, hot and cold air conditioning, double glazing, fitted wardrobes, allocated covered parking, a storage room, a communal swimming pool, and a clubhouse with a restaurant.

Penthouse Duplex, Alhaurin Golf, Costa del Sol. 3 Bedrooms, 2 Bathrooms, Built 126 m<sup>2</sup>.

Setting : Close To Golf, Urbanisation. Condition : Excellent. Pool : Communal. Climate Control : Air Conditioning, Hot A/C, Cold A/C. Views : Mountain, Golf, Country, Panoramic. Features : Lift, Fitted Wardrobes, Near Transport, Private Terrace, Storage Room, Ensuite Bathroom, Marble Flooring, Double Glazing, Restaurant On Site. Furniture : Optional. Kitchen : Fully Fitted. Garden : Communal. Security : Entry Phone. Parking : Covered. Utilities : Electricity, Drinkable Water. Category : Resale.