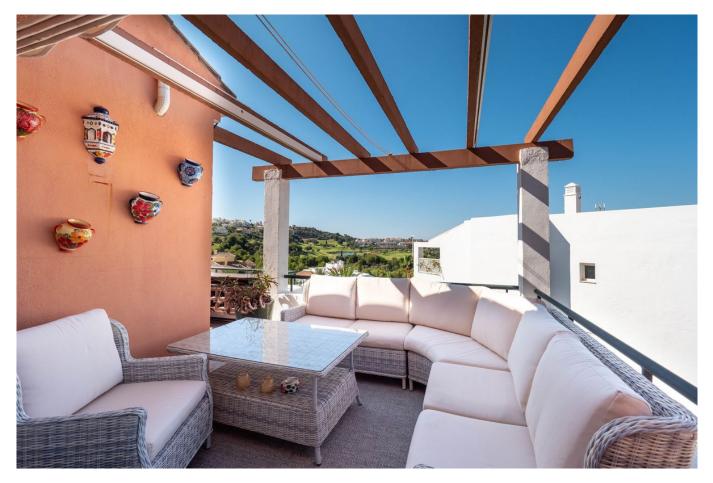

## **Property Description**

This well-presented Duplex Penthouse with lift access is located in the famous Alhaurin Golf Complex, within walking distance of bars and restaurants. The first level comprises a hallway, an open lounge/dining area enjoying golf views and direct access to two terraces, an ensuite master bedroom with an ensuite bathroom with fitted wardrobes (access to a terrace), and a recently installed modern kitchen with all the mod cons.

From the hallway, a staircase leads up to two more bedrooms, a family bathroom, a landing with fitted wardrobes, and access to a private terrace with amazing views.

The property features marble floors, hot and cold air conditioning, double glazing, fitted wardrobes, allocated covered parking, a storage room, a communal swimming pool, and a clubhouse with a restaurant.