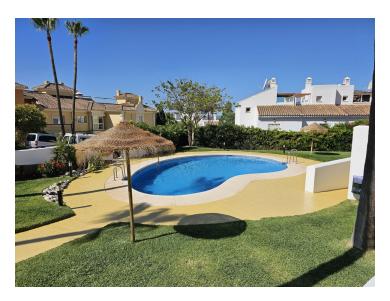

From the hallway, a staircase leads up to two more bedrooms, a family bathroom, a landing with fitted wardrobes, and access to a private terrace with amazing views.

The property features marble floors, hot and cold air conditioning, double glazing, fitted wardrobes, allocated covered parking, a storage room, a communal swimming pool, and a clubhouse with a restaurant.