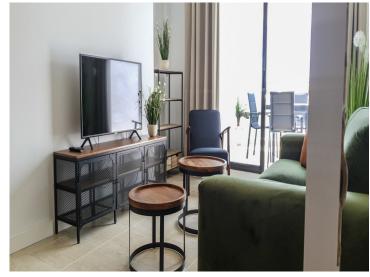

Inside, the apartment you can find a beautifully furnished open plan living and dining area as well as a fully fitted kitchen with Siemens & Bosch appliances.

Both double bedrooms have fitted wardrobes and separate bathrooms. The property has hot and cold conditioning throughout as well as double glazing, a reinforced security door, entry phone, and a safe in the master bedroom.