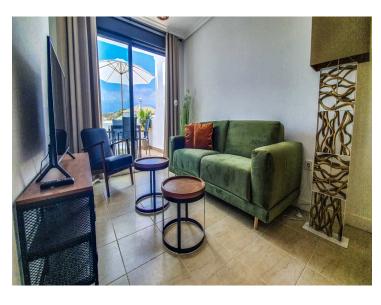

Inside, the apartment you can find a beautifully furnished open plan living and dining area as well as a fully fitted kitchen with Siemens & Bosch appliances.

Both double bedrooms have fitted wardrobes and separate bathrooms. The property has hot and cold conditioning throughout as well as double glazing, a reinforced security door, entry phone, and a safe in the master bedroom.