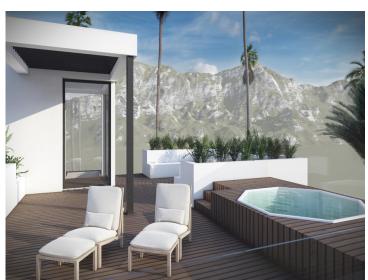

The infinity swimming pool will have an embedded chill out lounge area, which could be converted into a jacuzzi.

The solarium will include a chill out lounge area with a fireburner (ethanol), a glassed gym with fitness machines, a bbq/dining area and a private jacuzzi.

The property will have a lift to all floors with panoramic views, situated on the exterior facade of the villa.

The villa will be built to the highest standards with aerotermia and air recirculation to reduce electricity consumption with optional solar panels if necessary.