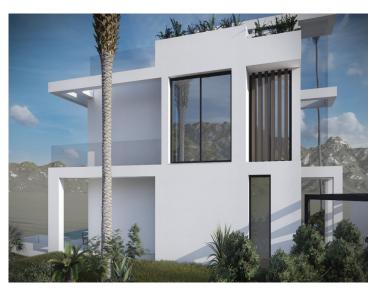

## New Development Description

This villa is a new build turnkey villa project situated on a cul de sac in Urb. Buenas Noches (Upper zone) approx. 400 m2 to the beach, with access via a pedestrian bridge, about 15 min. walking distance. The plot size is 692 m2 and boasts panoramic views over the mediterranean sea, with views of the City of Estepona, The mountain of La Concha of Marbella and Sierra Bermeja Mountain of Estepona. You can see the waves crashing on the shore from the property. The property will be built on 3 floors plus the usable solarium.