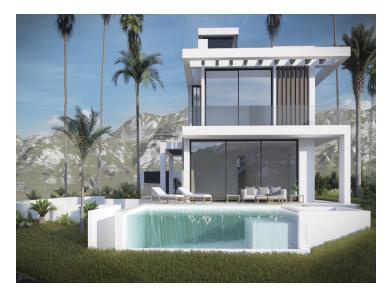

The infinity swimming pool will have an embedded chill out lounge area, which could be converted into a jacuzzi.

The solarium will include a chill out lounge area with a fireburner (ethanol), a glassed gym with fitness machines, a bbq/dining area and a private jacuzzi.