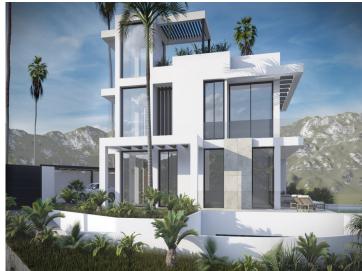

## New Development Description

This villa is a new build turnkey villa project situated on a cul de sac in Urb. Buenas Noches (Upper zone) approx. 400 m2 to the beach, with access via a pedestrian bridge, about 15 min. walking distance. The plot size is 692 m2 and boasts panoramic views over the mediterranean sea, with views of the City of Estepona, The mountain of La Concha of Marbella and Sierra Bermeja Mountain of Estepona. You can see the waves crashing on the shore from the property. The property will be built on 3 floors plus the usable solarium.

The property will have a lift to all floors with panoramic views, situated on the exterior facade of the villa.

The villa will be built to the highest standards with aerotermia and air recirculation to reduce electricity consumption with optional solar panels if necessary.