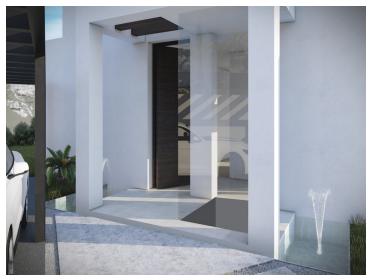

The property also has a carport for 2 cars at the side of the entrance door with a water feature with additional street parking for guests.