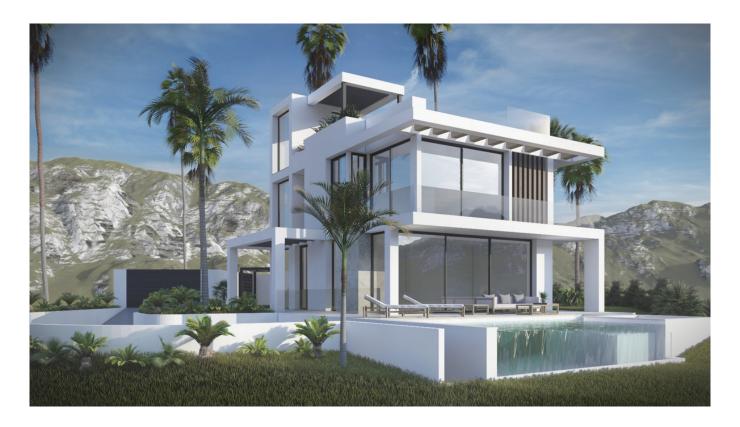

## New Development Description

This villa is a new build turnkey villa project situated on a cul de sac in Urb. Buenas Noches (Upper zone) approx. 400 m2 to the beach, with access via a pedestrian bridge, about 15 min. walking distance. The plot size is 692 m2 and boasts panoramic views over the mediterranean sea, with views of the City of Estepona, The mountain of La Concha of Marbella and Sierra Bermeja Mountain of Estepona. You can see the waves crashing on the shore from the property. The property will be built on 3 floors plus the usable solarium.

The villa has 4 bedrooms with full on-suite bathrooms, one of them the main master includes a dresser and the rest have built-in wardrobes. Every bedroom has direct terrace access. A double bedroom will be on the ground floor together with an office convertible into a 5th single bedroom if necessary. The basement has over 180 m2 which includes a double parking garage, a cinema/entertainment room, a wine cellar, a storage room, a machine room and a gardeners room for tools and products for the swimming pool maintenance.

The infinity swimming pool will have an embedded chill out lounge area, which could be converted into a jacuzzi.

The solarium will include a chill out lounge area with a fireburner (ethanol), a glassed gym with fitness machines, a bbq/dining area and a private jacuzzi.