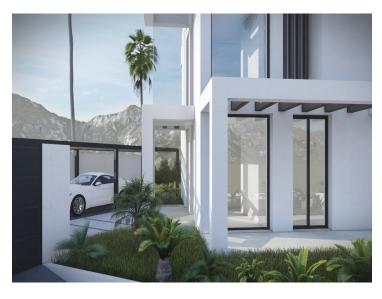

The property also has a carport for 2 cars at the side of the entrance door with a water feature with additional street parking for guests.