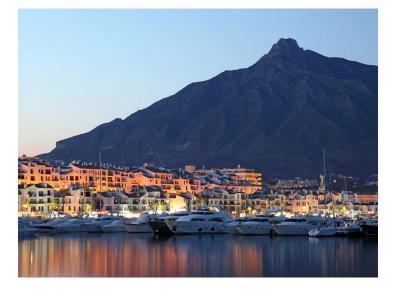

## **Property Description**

This chic and well-protected marina is one of the best-known in Spain, and in providing berths up to 50m, attracts th world's formost yachts. 380V electricity, satellite TV and telephone connections are available on all berths over 15m.

This is a 50 Metre X 8 Metre mooring is directly on the tower side of Puerto Banus Marina laid out over 15 hectares of sheltered water for vessels up to 50 m in length

Full of Luxury brand shopping and Restaurants

This chic and well-protected marina is one of the best-known in Spain