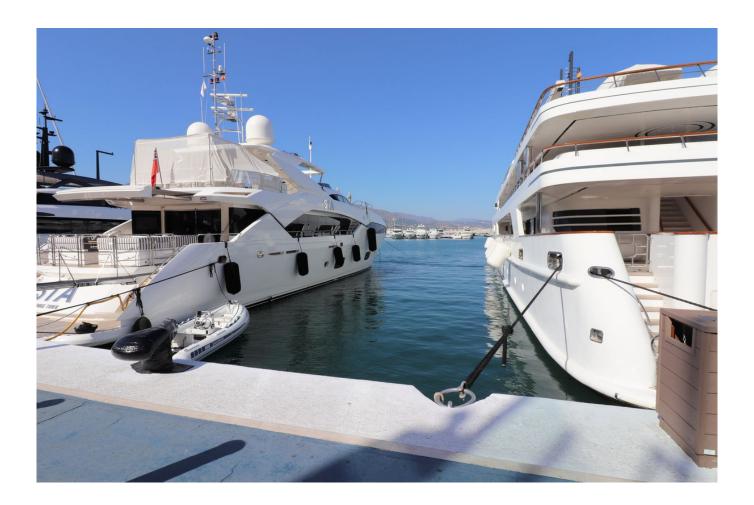

## **Property Description**

This chic and well-protected marina is one of the best-known in Spain, and in providing berths up to 50m, attracts th world's formost yachts. 380V electricity, satellite TV and telephone connections are available on all berths over 15m.

This is a 50 Metre X 8 Metre mooring is directly on the tower side of Puerto Banus Marina laid out over 15 hectares of sheltered water for vessels up to 50 m in length

Full of Luxury brand shopping and Restaurants

This chic and well-protected marina is one of the best-known in Spain