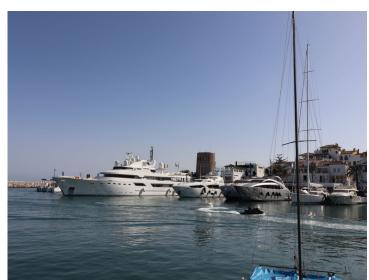

## **Property Description**

This chic and well-protected marina is one of the best-known in Spain, and in providing berths up to 50m, attracts th world's formost yachts. 380V electricity, satellite TV and telephone connections are available on all berths over 15m.

This is a 50 Metre X 8 Metre mooring is directly on the tower side of Puerto Banus Marina laid out over 15 hectares of sheltered water for vessels up to 50 m in length

Full of Luxury brand shopping and Restaurants

This chic and well-protected marina is one of the best-known in Spain