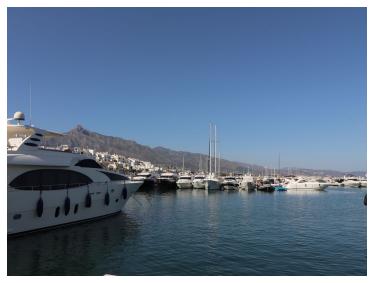

## **Property Description**

This chic and well-protected marina is one of the best-known in Spain, and in providing berths up to 50m, attracts th world's formost yachts. 380V electricity, satellite TV and telephone connections are available on all berths over 15m.

This is a 50 Metre X 8 Metre mooring is directly on the tower side of Puerto Banus Marina laid out over 15 hectares of sheltered water for vessels up to 50 m in length

Full of Luxury brand shopping and Restaurants

This chic and well-protected marina is one of the best-known in Spain