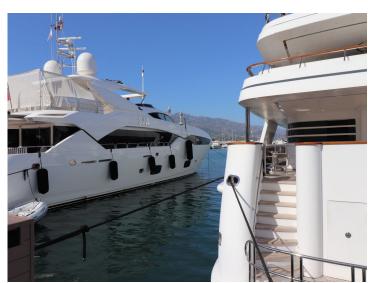

## **Property Description**

This chic and well-protected marina is one of the best-known in Spain, and in providing berths up to 50m, attracts th world's formost yachts. 380V electricity, satellite TV and telephone connections are available on all berths over 15m.

This is a 50 Metre X 8 Metre mooring is directly on the tower side of Puerto Banus Marina laid out over 15 hectares of sheltered water for vessels up to 50 m in length

Full of Luxury brand shopping and Restaurants

This chic and well-protected marina is one of the best-known in Spain