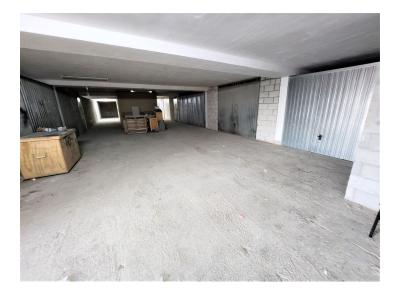

## **Property Description**

Original 38 garage spaces, some converted into storage rooms and workshops. The building consists of 2 floors with separate entrances. On the upper floor are mainly storage rooms and 3 garage spaces. On the lower floor 8 garage spaces have been converted into a car repair shop. Both levels can be accessed by car. Very good return of investment! All places are rented out! Contact us for any questions or appointments. Key is in the office.