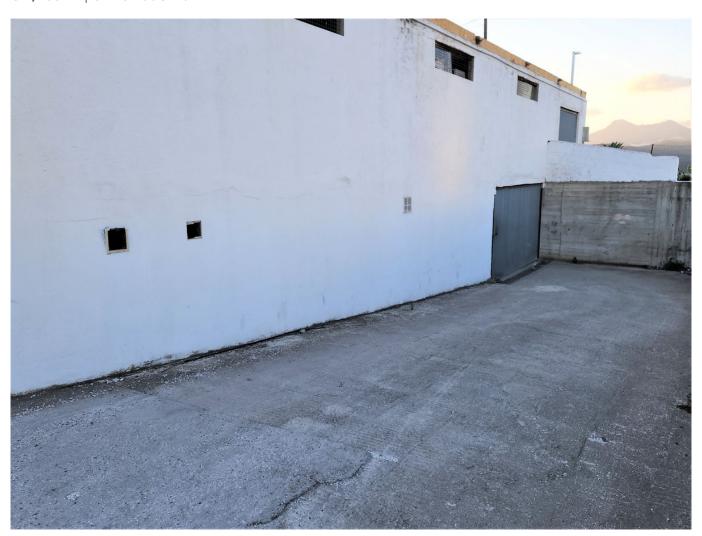

## **Property Description**

Original 38 garage spaces, some converted into storage rooms and workshops. The building consists of 2 floors with separate entrances. On the upper floor are mainly storage rooms and 3 garage spaces. On the lower floor 8 garage spaces have been converted into a car repair shop. Both levels can be accessed by car. Very good return of investment! All places are rented out! Contact us for any questions or appointments. Key is in the office.