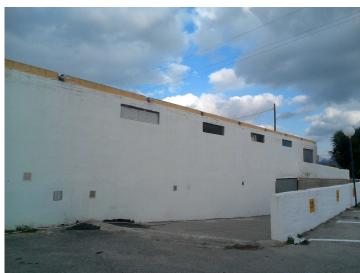

## **Property Description**

Original 38 garage spaces, some converted into storage rooms and workshops. The building consists of 2 floors with separate entrances. On the upper floor are mainly storage rooms and 3 garage spaces. On the lower floor 8 garage spaces have been converted into a car repair shop. Both levels can be accessed by car. Very good return of investment! All places are rented out! Contact us for any questions or appointments. Key is in the office.