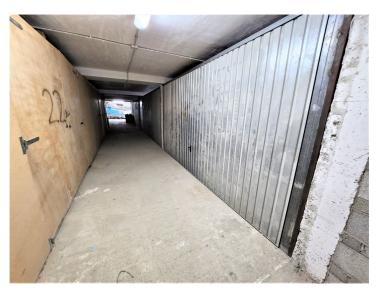

## **Property Description**

Original 38 garage spaces, some converted into storage rooms and workshops. The building consists of 2 floors with separate entrances. On the upper floor are mainly storage rooms and 3 garage spaces. On the lower floor 8 garage spaces have been converted into a car repair shop. Both levels can be accessed by car. Very good return of investment! All places are rented out! Contact us for any questions or appointments. Key is in the office.