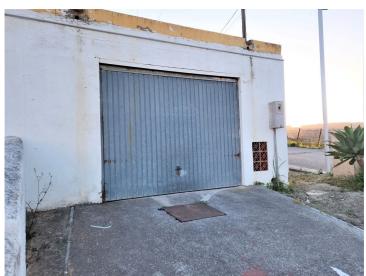

## **Property Description**

Original 38 garage spaces, some converted into storage rooms and workshops. The building consists of 2 floors with separate entrances. On the upper floor are mainly storage rooms and 3 garage spaces. On the lower floor 8 garage spaces have been converted into a car repair shop. Both levels can be accessed by car. Very good return of investment! All places are rented out! Contact us for any questions or appointments. Key is in the office.