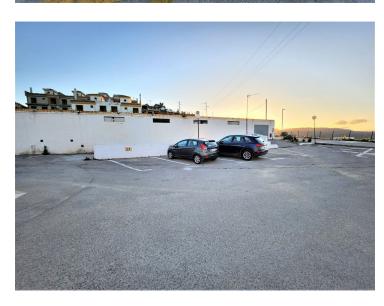

## **Property Description**

Original 38 garage spaces, some converted into storage rooms and workshops. The building consists of 2 floors with separate entrances. On the upper floor are mainly storage rooms and 3 garage spaces. On the lower floor 8 garage spaces have been converted into a car repair shop. Both levels can be accessed by car. Very good return of investment! All places are rented out! Contact us for any questions or appointments. Key is in the office.