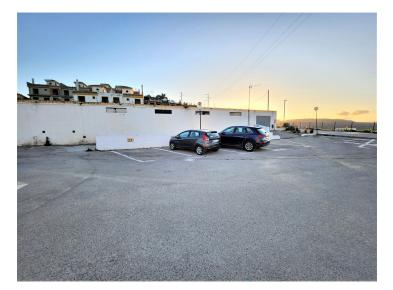

## **Property Description**

Original 38 garage spaces, some converted into storage rooms and workshops. The building consists of 2 floors with separate entrances. On the upper floor are mainly storage rooms and 3 garage spaces. On the lower floor 8 garage spaces have been converted into a car repair shop. Both levels can be accessed by car. Very good return of investment! All places are rented out ! Contact us for any questions or appointments. Key is in the office.