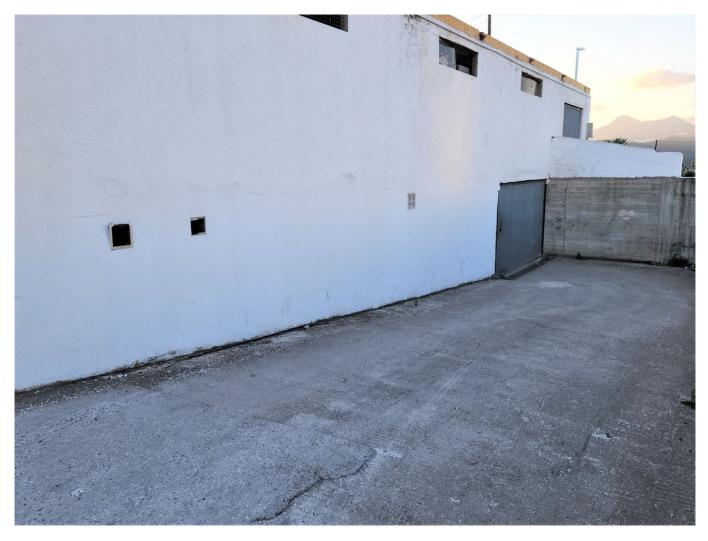

## **Property Description**

Original 38 garage spaces, some converted into storage rooms and workshops. The building consists of 2 floors with separate entrances. On the upper floor are mainly storage rooms and 3 garage spaces. On the lower floor 8 garage spaces have been converted into a car repair shop. Both levels can be accessed by car. Very good return of investment! All places are rented out ! Contact us for any questions or appointments. Key is in the office.