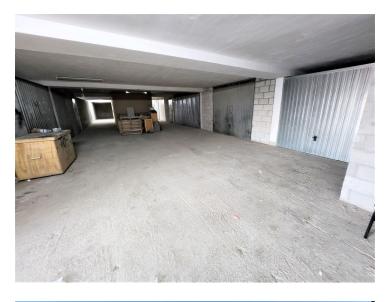

## **Property Description**

Original 38 garage spaces, some converted into storage rooms and workshops. The building consists of 2 floors with separate entrances. On the upper floor are mainly storage rooms and 3 garage spaces. On the lower floor 8 garage spaces have been converted into a car repair shop. Both levels can be accessed by car. Very good return of investment! All places are rented out ! Contact us for any questions or appointments. Key is in the office.