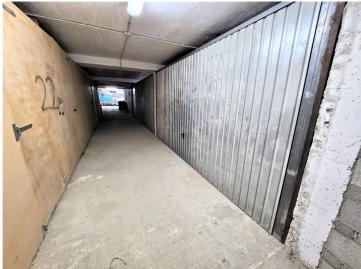

## **Property Description**

Original 38 garage spaces, some converted into storage rooms and workshops. The building consists of 2 floors with separate entrances. On the upper floor are mainly storage rooms and 3 garage spaces. On the lower floor 8 garage spaces have been converted into a car repair shop. Both levels can be accessed by car. Very good return of investment! All places are rented out ! Contact us for any questions or appointments. Key is in the office.