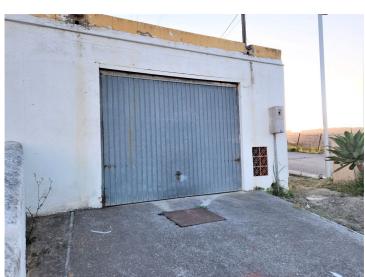

## **Property Description**

Original 38 garage spaces, some converted into storage rooms and workshops. The building consists of 2 floors with separate entrances. On the upper floor are mainly storage rooms and 3 garage spaces. On the lower floor 8 garage spaces have been converted into a car repair shop. Both levels can be accessed by car. Very good return of investment! All places are rented out ! Contact us for any questions or appointments. Key is in the office.