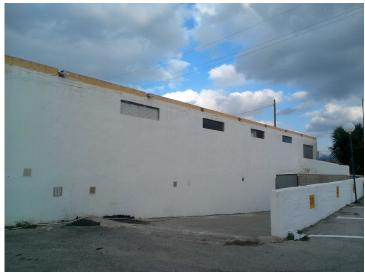

## **Property Description**

Original 38 garage spaces, some converted into storage rooms and workshops. The building consists of 2 floors with separate entrances. On the upper floor are mainly storage rooms and 3 garage spaces. On the lower floor 8 garage spaces have been converted into a car repair shop. Both levels can be accessed by car. Very good return of investment! All places are rented out ! Contact us for any questions or appointments. Key is in the office.