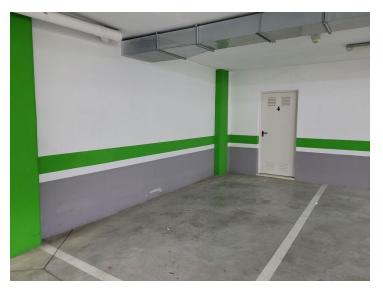

Garage space and storage room located in the Alamar Residential Complex, very close to Lidl in La Cala de Mijas. The garage space has 22 m2 and the storage room with 6 m2. Urbanization made up of 9 blocks of flats, each of them having a silver basement for garages and storage rooms.