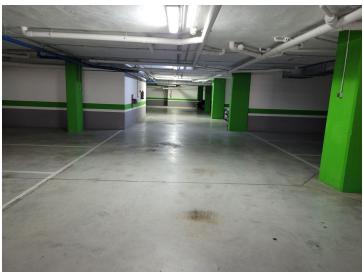

Garage space and storage room located in the Alamar Residential Complex, very close to Lidl in La Cala de Mijas. The garage space has 22 m2 and the storage room with 6 m2. Urbanization made up of 9 blocks of flats, each of them having a silver basement for garages and storage rooms.