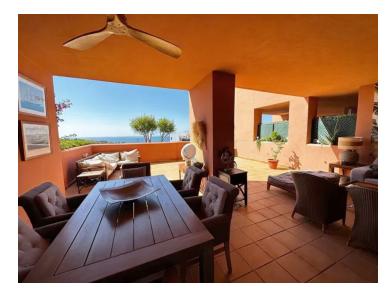

## **Property Description**

This ground floor apartment, located in the beautiful area of Chullera in Manilva, offers spectacular views. With a built area of 190m<sup>2</sup> and an impressive front terrace of 70m<sup>2</sup>, partly covered, as well as a rear terrace of 6m<sup>2</sup>, this apartment is ideal for enjoying the Mediterranean climate.

The property has 2 bedrooms and 2 bathrooms and is in excellent condition. Upon entering the apartment, there is a spacious living room that opens onto the front terrace, offering a perfect space for entertainment and relaxation with spectacular panoramic sea views. The marble floors add a touch of elegance, while the glass doors allow abundant natural light to enter. The kitchen is fully equipped and has a laundry room with a washer and dryer, making daily chores easier. The two bedrooms in the apartment are spacious and designed to provide maximum comfort. The master bedroom has direct access to the main terrace and sea views, creating a tranquil and cozy atmosphere. Both bathrooms are in excellent condition and equipped with all necessary amenities.