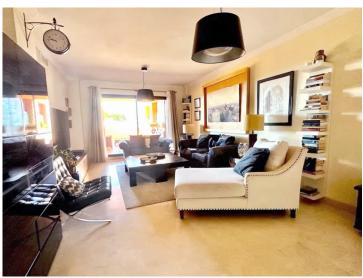

The property has 2 bedrooms and 2 bathrooms and is in excellent condition. Upon entering the apartment, there is a spacious living room that opens onto the front terrace, offering a perfect space for entertainment and relaxation with spectacular panoramic sea views. The marble floors add a touch of elegance, while the glass doors allow abundant natural light to enter. The kitchen is fully equipped and has a laundry room with a washer and dryer, making daily chores easier. The two bedrooms in the apartment are spacious and designed to provide maximum comfort. The master bedroom has direct access to the main terrace and sea views, creating a tranquil and cozy atmosphere. Both bathrooms are in excellent condition and equipped with all necessary amenities.