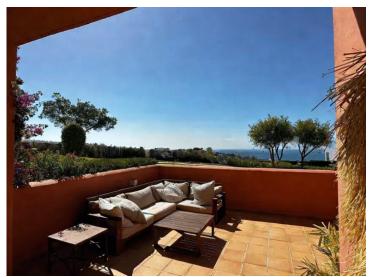

## **Property Description**

This ground floor apartment, located in the beautiful area of Chullera in Manilva, offers spectacular views. With a built area of 190m<sup>2</sup> and an impressive front terrace of 70m<sup>2</sup>, partly covered, as well as a rear terrace of 6m<sup>2</sup>, this apartment is ideal for enjoying the Mediterranean climate.

The property has 2 bedrooms and 2 bathrooms and is in excellent condition. Upon entering the apartment, there is a spacious living room that opens onto the front terrace, offering a perfect space for entertainment and relaxation with spectacular panoramic sea views. The marble floors add a touch of elegance, while the glass doors allow abundant natural light to enter. The kitchen is fully equipped and has a laundry room with a washer and dryer, making daily chores easier. The two bedrooms in the apartment are spacious and designed to provide maximum comfort. The master bedroom has direct access to the main terrace and sea views, creating a tranquil and cozy atmosphere. Both bathrooms are in excellent condition and equipped with all necessary amenities.