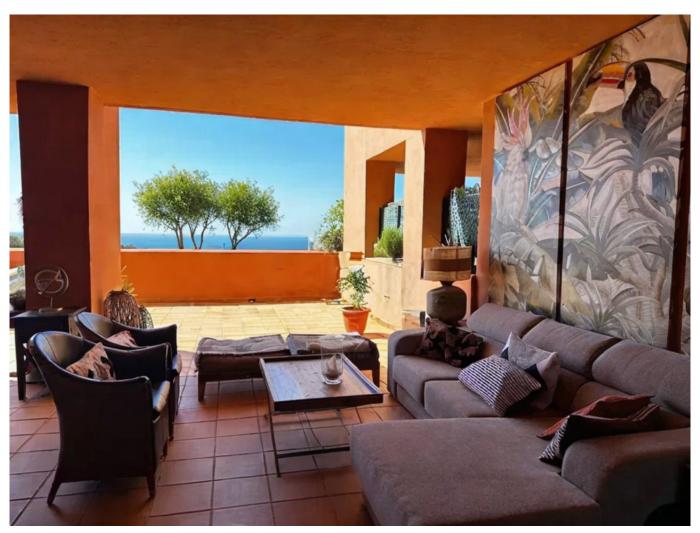

## **Property Description**

This ground floor apartment, located in the beautiful area of Chullera in Manilva, offers spectacular views. With a built area of 190m<sup>2</sup> and an impressive front terrace of 70m<sup>2</sup>, partly covered, as well as a rear terrace of 6m<sup>2</sup>, this apartment is ideal for enjoying the Mediterranean climate.

The property has 2 bedrooms and 2 bathrooms and is in excellent condition. Upon entering the apartment, there is a spacious living room that opens onto the front terrace, offering a perfect space for entertainment and relaxation with spectacular panoramic sea views. The marble floors add a touch of elegance, while the glass doors allow abundant natural light to enter. The kitchen is fully equipped and has a laundry room with a washer and dryer, making daily chores easier. The two bedrooms in the apartment are spacious and designed to provide maximum comfort. The master bedroom has direct access to the main terrace and sea views, creating a tranquil and cozy atmosphere. Both bathrooms are in excellent condition and equipped with all necessary amenities.