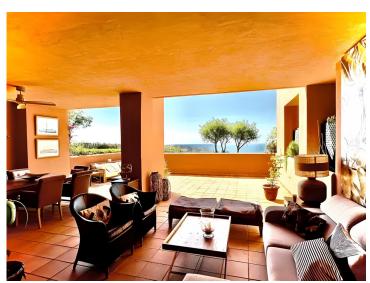

## **Property Description**

This ground floor apartment, located in the beautiful area of Chullera in Manilva, offers spectacular views. With a built area of 190m<sup>2</sup> and an impressive front terrace of 70m<sup>2</sup>, partly covered, as well as a rear terrace of 6m<sup>2</sup>, this apartment is ideal for enjoying the Mediterranean climate.

The property has 2 bedrooms and 2 bathrooms and is in excellent condition. Upon entering the apartment, there is a spacious living room that opens onto the front terrace, offering a perfect space for entertainment and relaxation with spectacular panoramic sea views. The marble floors add a touch of elegance, while the glass doors allow abundant natural light to enter. The kitchen is fully equipped and has a laundry room with a washer and dryer, making daily chores easier. The two bedrooms in the apartment are spacious and designed to provide maximum comfort. The master bedroom has direct access to the main terrace and sea views, creating a tranquil and cozy atmosphere. Both bathrooms are in excellent condition and equipped with all necessary amenities.