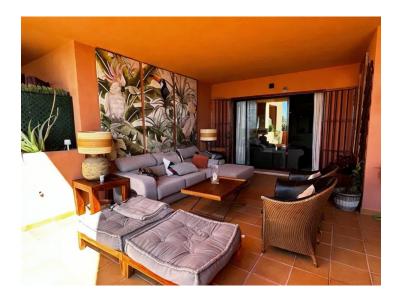

## **Property Description**

This ground floor apartment, located in the beautiful area of Chullera in Manilva, offers spectacular views. With a built area of 190m<sup>2</sup> and an impressive front terrace of 70m<sup>2</sup>, partly covered, as well as a rear terrace of 6m<sup>2</sup>, this apartment is ideal for enjoying the Mediterranean climate.

The property has 2 bedrooms and 2 bathrooms and is in excellent condition. Upon entering the apartment, there is a spacious living room that opens onto the front terrace, offering a perfect space for entertainment and relaxation with spectacular panoramic sea views. The marble floors add a touch of elegance, while the glass doors allow abundant natural light to enter. The kitchen is fully equipped and has a laundry room with a washer and dryer, making daily chores easier. The two bedrooms in the apartment are spacious and designed to provide maximum comfort. The master bedroom has direct access to the main terrace and sea views, creating a tranquil and cozy atmosphere. Both bathrooms are in excellent condition and equipped with all necessary amenities.