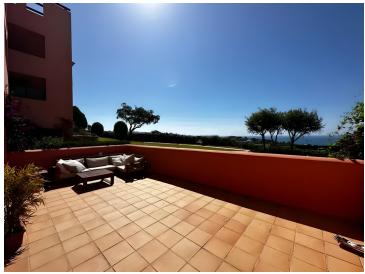

## **Property Description**

This ground floor apartment, located in the beautiful area of Chullera in Manilva, offers spectacular views. With a built area of 190m<sup>2</sup> and an impressive front terrace of 70m<sup>2</sup>, partly covered, as well as a rear terrace of 6m<sup>2</sup>, this apartment is ideal for enjoying the Mediterranean climate.

The property has 2 bedrooms and 2 bathrooms and is in excellent condition. Upon entering the apartment, there is a spacious living room that opens onto the front terrace, offering a perfect space for entertainment and relaxation with spectacular panoramic sea views. The marble floors add a touch of elegance, while the glass doors allow abundant natural light to enter. The kitchen is fully equipped and has a laundry room with a washer and dryer, making daily chores easier. The two bedrooms in the apartment are spacious and designed to provide maximum comfort. The master bedroom has direct access to the main terrace and sea views, creating a tranquil and cozy atmosphere. Both bathrooms are in excellent condition and equipped with all necessary amenities.