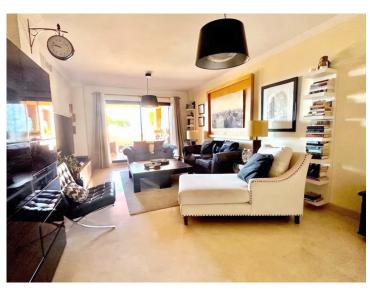

The property has 2 bedrooms and 2 bathrooms and is in excellent condition. Upon entering the apartment, there is a spacious living room that opens onto the front terrace, offering a perfect space for entertainment and relaxation with spectacular panoramic sea views. The marble floors add a touch of elegance, while the glass doors allow abundant natural light to enter. The kitchen is fully equipped and has a laundry room with a washer and dryer, making daily chores easier. The two bedrooms in the apartment are spacious and designed to provide maximum comfort. The master bedroom has direct access to the main terrace and sea views, creating a tranquil and cozy atmosphere. Both bathrooms are in excellent condition and equipped with all necessary amenities.