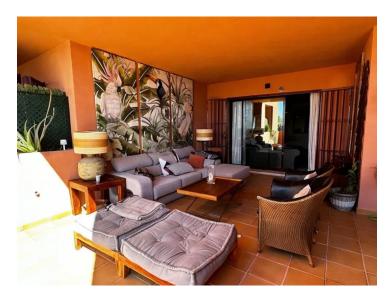

## **Property Description**

This ground floor apartment, located in the beautiful area of Chullera in Manilva, offers spectacular views. With a built area of 190m<sup>2</sup> and an impressive front terrace of 70m<sup>2</sup>, partly covered, as well as a rear terrace of 6m<sup>2</sup>, this apartment is ideal for enjoying the Mediterranean climate.

The property has 2 bedrooms and 2 bathrooms and is in excellent condition. Upon entering the apartment, there is a spacious living room that opens onto the front terrace, offering a perfect space for entertainment and relaxation with spectacular panoramic sea views. The marble floors add a touch of elegance, while the glass doors allow abundant natural light to enter. The kitchen is fully equipped and has a laundry room with a washer and dryer, making daily chores easier. The two bedrooms in the apartment are spacious and designed to provide maximum comfort. The master bedroom has direct access to the main terrace and sea views, creating a tranquil and cozy atmosphere. Both bathrooms are in excellent condition and equipped with all necessary amenities.