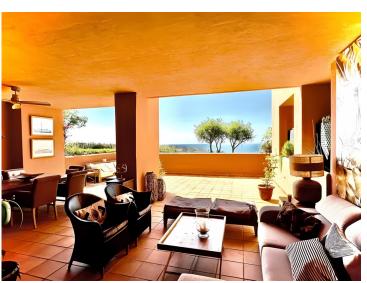

## **Property Description**

This ground floor apartment, located in the beautiful area of Chullera in Manilva, offers spectacular views. With a built area of 190m<sup>2</sup> and an impressive front terrace of 70m<sup>2</sup>, partly covered, as well as a rear terrace of 6m<sup>2</sup>, this apartment is ideal for enjoying the Mediterranean climate.

The property has 2 bedrooms and 2 bathrooms and is in excellent condition. Upon entering the apartment, there is a spacious living room that opens onto the front terrace, offering a perfect space for entertainment and relaxation with spectacular panoramic sea views. The marble floors add a touch of elegance, while the glass doors allow abundant natural light to enter. The kitchen is fully equipped and has a laundry room with a washer and dryer, making daily chores easier. The two bedrooms in the apartment are spacious and designed to provide maximum comfort. The master bedroom has direct access to the main terrace and sea views, creating a tranquil and cozy atmosphere. Both bathrooms are in excellent condition and equipped with all necessary amenities.