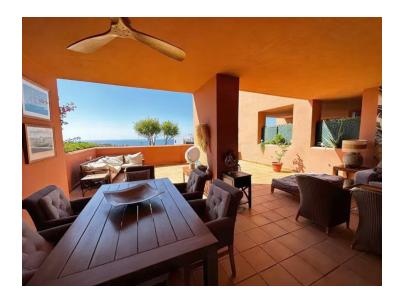

## **Property Description**

This ground floor apartment, located in the beautiful area of Chullera in Manilva, offers spectacular views. With a built area of 190m<sup>2</sup> and an impressive front terrace of 70m<sup>2</sup>, partly covered, as well as a rear terrace of 6m<sup>2</sup>, this apartment is ideal for enjoying the Mediterranean climate.

The property has 2 bedrooms and 2 bathrooms and is in excellent condition. Upon entering the apartment, there is a spacious living room that opens onto the front terrace, offering a perfect space for entertainment and relaxation with spectacular panoramic sea views. The marble floors add a touch of elegance, while the glass doors allow abundant natural light to enter. The kitchen is fully equipped and has a laundry room with a washer and dryer, making daily chores easier. The two bedrooms in the apartment are spacious and designed to provide maximum comfort. The master bedroom has direct access to the main terrace and sea views, creating a tranquil and cozy atmosphere. Both bathrooms are in excellent condition and equipped with all necessary amenities.