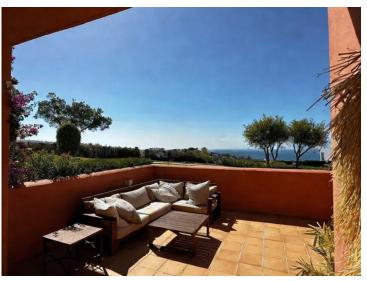

## **Property Description**

This ground floor apartment, located in the beautiful area of Chullera in Manilva, offers spectacular views. With a built area of 190m<sup>2</sup> and an impressive front terrace of 70m<sup>2</sup>, partly covered, as well as a rear terrace of 6m<sup>2</sup>, this apartment is ideal for enjoying the Mediterranean climate.

The property has 2 bedrooms and 2 bathrooms and is in excellent condition. Upon entering the apartment, there is a spacious living room that opens onto the front terrace, offering a perfect space for entertainment and relaxation with spectacular panoramic sea views. The marble floors add a touch of elegance, while the glass doors allow abundant natural light to enter. The kitchen is fully equipped and has a laundry room with a washer and dryer, making daily chores easier. The two bedrooms in the apartment are spacious and designed to provide maximum comfort. The master bedroom has direct access to the main terrace and sea views, creating a tranquil and cozy atmosphere. Both bathrooms are in excellent condition and equipped with all necessary amenities.