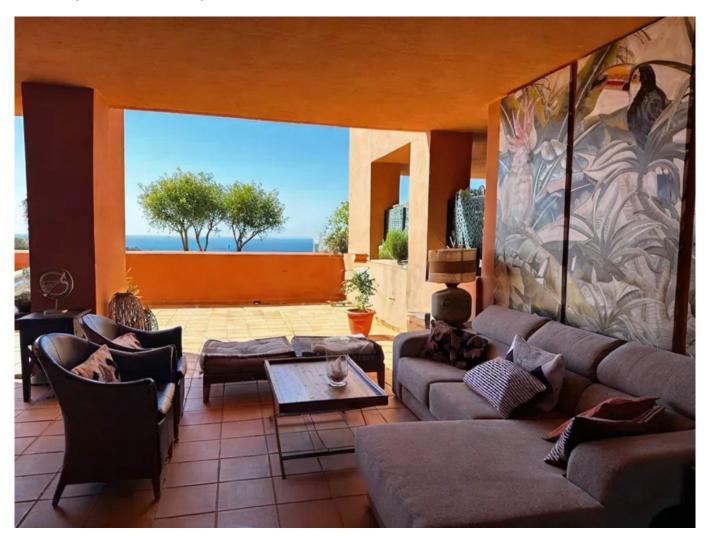

## **Property Description**

This ground floor apartment, located in the beautiful area of Chullera in Manilva, offers spectacular views. With a built area of 190m<sup>2</sup> and an impressive front terrace of 70m<sup>2</sup>, partly covered, as well as a rear terrace of 6m<sup>2</sup>, this apartment is ideal for enjoying the Mediterranean climate.

The property has 2 bedrooms and 2 bathrooms and is in excellent condition. Upon entering the apartment, there is a spacious living room that opens onto the front terrace, offering a perfect space for entertainment and relaxation with spectacular panoramic sea views. The marble floors add a touch of elegance, while the glass doors allow abundant natural light to enter. The kitchen is fully equipped and has a laundry room with a washer and dryer, making daily chores easier. The two bedrooms in the apartment are spacious and designed to provide maximum comfort. The master bedroom has direct access to the main terrace and sea views, creating a tranquil and cozy atmosphere. Both bathrooms are in excellent condition and equipped with all necessary amenities.