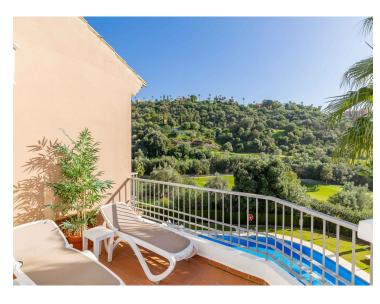

## Property Description

This unique penthouse is located frontline golf within a gated community on Los Arqueros Golf & Country Club, built in three phases of apartments and penthouses with 4 pools, each just three storeys in height and surrounded by landscaped tropical gardens, boasts excellent views over the Los Arqueros golf course, lake, pools.