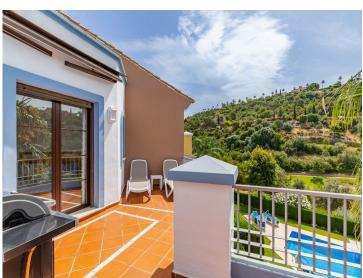

## Property Description

This unique penthouse is located frontline golf within a gated community on Los Arqueros Golf & Country Club, built in three phases of apartments and penthouses with 4 pools, each just three storeys in height and surrounded by landscaped tropical gardens, boasts excellent views over the Los Arqueros golf course, lake, pools.

High quality specifications feature throughout the apartment benefiting from cream marble floors, fully fitted designer kitchen and hot and cold A/C. The property has underground car parking, lift access and in addition has storeroom.