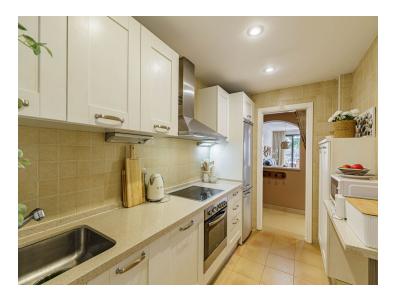

High quality specifications feature throughout the apartment benefiting from cream marble floors, fully fitted designer kitchen and hot and cold A/C. The property has underground car parking, lift access and in addition has storeroom.