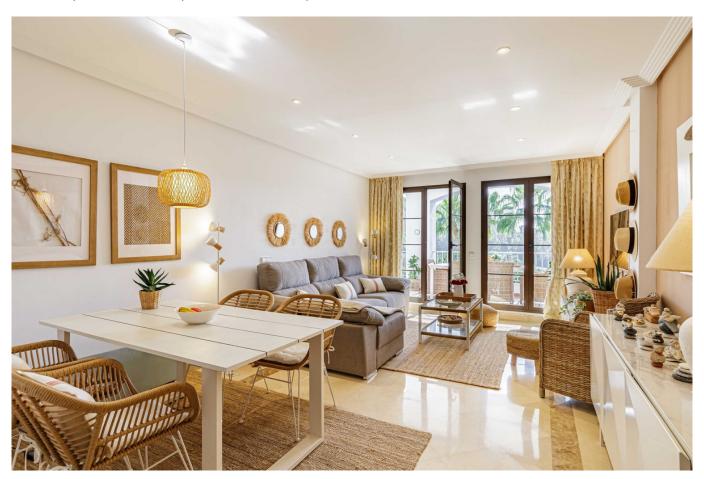

## Property Description

This unique penthouse is located frontline golf within a gated community on Los Arqueros Golf & Country Club, built in three phases of apartments and penthouses with 4 pools, each just three storeys in height and surrounded by landscaped tropical gardens, boasts excellent views over the Los Arqueros golf course, lake, pools.

High quality specifications feature throughout the apartment benefiting from cream marble floors, fully fitted designer kitchen and hot and cold A/C. The property has underground car parking, lift access and in addition has storeroom.