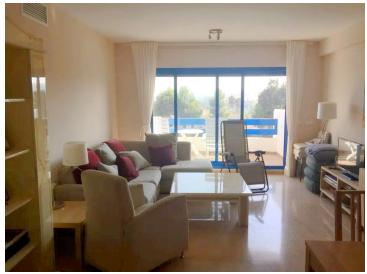

The apartment features two double bedrooms with built-in wardrobes and two full bathrooms, one of which is en-suite. The fully furnished and equipped kitchen includes a laundry area and connects to a bright living-dining room with direct access to the terrace.

With luxury finishes such as marble floors, Climalit double-glazed windows, electric shutters, and centralized air conditioning, this property is perfect for holiday or permanent living, thanks to its proximity to all amenities.