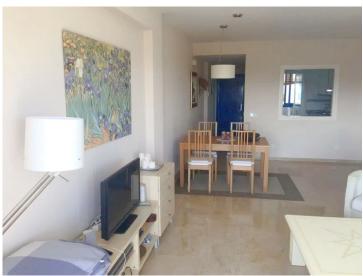

The apartment features two double bedrooms with built-in wardrobes and two full bathrooms, one of which is en-suite. The fully furnished and equipped kitchen includes a laundry area and connects to a bright living-dining room with direct access to the terrace.

With luxury finishes such as marble floors, Climalit double-glazed windows, electric shutters, and centralized air conditioning, this property is perfect for holiday or permanent living, thanks to its proximity to all amenities.