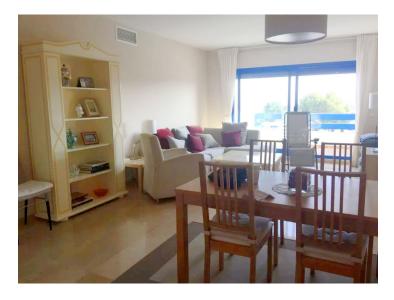

The apartment features two double bedrooms with built-in wardrobes and two full bathrooms, one of which is en-suite. The fully furnished and equipped kitchen includes a laundry area and connects to a bright living-dining room with direct access to the terrace.

With luxury finishes such as marble floors, Climalit double-glazed windows, electric shutters, and centralized air conditioning, this property is perfect for holiday or permanent living, thanks to its proximity to all amenities.