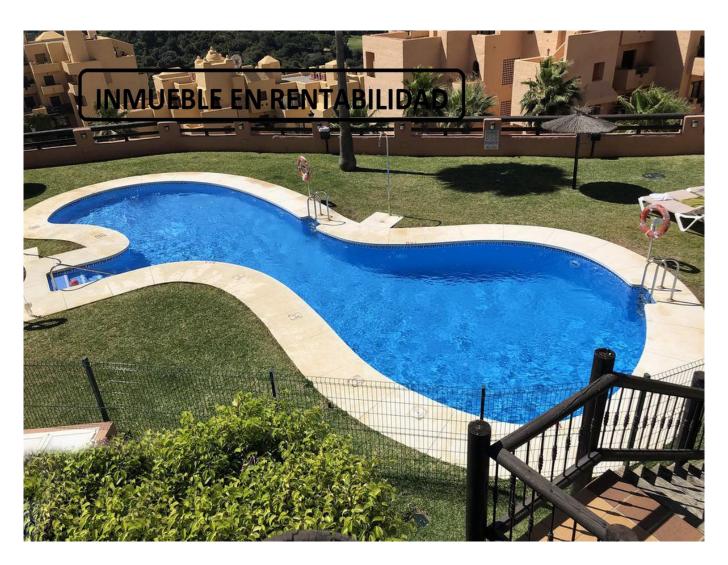

Current rent: €719,06/month Contract end date: 08/2026 Unable to visit the interior.

Photographs may not correspond to the current state of the property.

Discover this exceptional apartment located in the Coto Real urbanization, La Duquesa! With a surface area of 191 m², this residence features a spacious living and dining room, a furnished kitchen, 2 bedrooms with built-in wardrobes, 3 bathrooms, and a sunny terrace. As an added value, it includes a whirlpool bathtub and air conditioning! Additionally, it comes with a parking space and

storage room, all included in the price! Immerse yourself in an exclusive environment in a quiet residential area with controlled access, offering amenities such as a paddle tennis court, landscaped areas, and several communal pools. And all of this just a few minutes from the beach and numerous golf courses! Don't miss out on this unique opportunity!

Middle Floor Apartment, La Duquesa, Costa del Sol. 3 Bedrooms, 2 Bathrooms, Built 191 m<sup>2</sup>.

Setting: Close To Golf, Close To Sea, Urbanisation.

Orientation : South. Condition : Good. Pool : Communal.