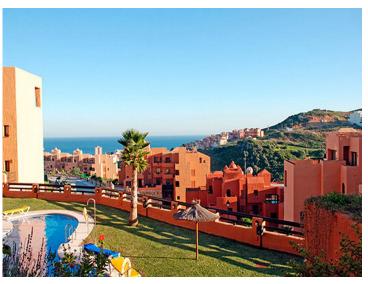

Current rent: €719,06/month Contract end date: 08/2026 Unable to visit the interior.

Photographs may not correspond to the current state of the property.

Discover this exceptional apartment located in the Coto Real urbanization, La Duquesa! With a surface area of 191 m², this residence features a spacious living and dining room, a furnished kitchen, 2 bedrooms with built-in wardrobes, 3 bathrooms, and a sunny terrace. As an added value, it includes a whirlpool bathtub and air conditioning! Additionally, it comes with a parking space and

storage room, all included in the price! Immerse yourself in an exclusive environment in a quiet residential area with controlled access, offering amenities such as a paddle tennis court, landscaped areas, and several communal pools. And all of this just a few minutes from the beach and numerous golf courses! Don't miss out on this unique opportunity!

Middle Floor Apartment, La Duquesa, Costa del Sol. 3 Bedrooms, 2 Bathrooms, Built 191 m<sup>2</sup>.

Setting: Close To Golf, Close To Sea, Urbanisation.

Orientation : South. Condition : Good. Pool : Communal.

Climate Control: Air Conditioning.

Views: Sea, Mountain, Panoramic, Garden, Pool.

Features: Covered Terrace, Lift, Paddle Tennis, Storage Room.

Furniture: Not Furnished. Kitchen: Partially Fitted. Garden: Communal. Security: Gated Complex. Parking: Underground.