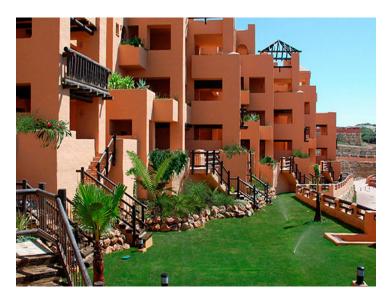

Current rent: €719,06/month Contract end date: 08/2026 Unable to visit the interior.

Photographs may not correspond to the current state of the property.

Discover this exceptional apartment located in the Coto Real urbanization, La Duquesa! With a surface area of 191 m², this residence features a spacious living and dining room, a furnished kitchen, 2 bedrooms with built-in wardrobes, 3 bathrooms, and a sunny terrace. As an added value, it includes a whirlpool bathtub and air conditioning! Additionally, it comes with a parking space and

storage room, all included in the price! Immerse yourself in an exclusive environment in a quiet residential area with controlled access, offering amenities such as a paddle tennis court, landscaped areas, and several communal pools. And all of this just a few minutes from the beach and numerous golf courses! Don't miss out on this unique opportunity!

Middle Floor Apartment, La Duquesa, Costa del Sol. 3 Bedrooms, 2 Bathrooms, Built 191 m<sup>2</sup>.

Setting: Close To Golf, Close To Sea, Urbanisation.

Orientation : South. Condition : Good. Pool : Communal.

Climate Control: Air Conditioning.

Views: Sea, Mountain, Panoramic, Garden, Pool.

Features: Covered Terrace, Lift, Paddle Tennis, Storage Room.

Furniture: Not Furnished. Kitchen: Partially Fitted. Garden: Communal. Security: Gated Complex. Parking: Underground.