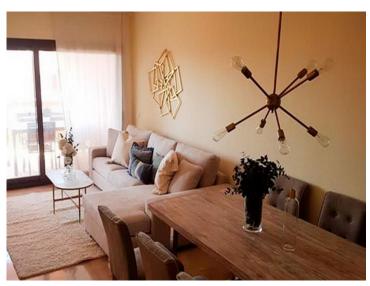

Current rent: €719,06/month Contract end date: 08/2026 Unable to visit the interior.

Photographs may not correspond to the current state of the property.

Discover this exceptional apartment located in the Coto Real urbanization, La Duquesa! With a surface area of 191 m², this residence features a spacious living and dining room, a furnished kitchen, 2 bedrooms with built-in wardrobes, 3 bathrooms, and a sunny terrace. As an added value, it includes a whirlpool bathtub and air conditioning! Additionally, it comes with a parking space and

storage room, all included in the price! Immerse yourself in an exclusive environment in a quiet residential area with controlled access, offering amenities such as a paddle tennis court, landscaped areas, and several communal pools. And all of this just a few minutes from the beach and numerous golf courses! Don't miss out on this unique opportunity!