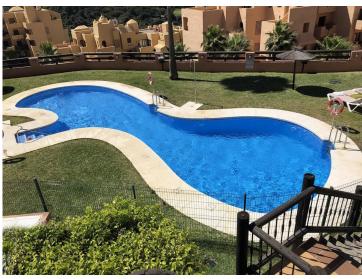

Current rent: €719,06/month Contract end date: 08/2026 Unable to visit the interior.

Photographs may not correspond to the current state of the property.

Discover this exceptional apartment located in the Coto Real urbanization, La Duquesa! With a surface area of 191 m², this residence features a spacious living and dining room, a furnished kitchen, 2 bedrooms with built-in wardrobes, 3 bathrooms, and a sunny terrace. As an added value, it includes a whirlpool bathtub and air conditioning! Additionally, it comes with a parking space and

storage room, all included in the price! Immerse yourself in an exclusive environment in a quiet residential area with controlled access, offering amenities such as a paddle tennis court, landscaped areas, and several communal pools. And all of this just a few minutes from the beach and numerous golf courses! Don't miss out on this unique opportunity!

Middle Floor Apartment, La Duquesa, Costa del Sol. 3 Bedrooms, 2 Bathrooms, Built 191 m<sup>2</sup>.

Setting: Close To Golf, Close To Sea, Urbanisation.

Orientation : South. Condition : Good. Pool : Communal.