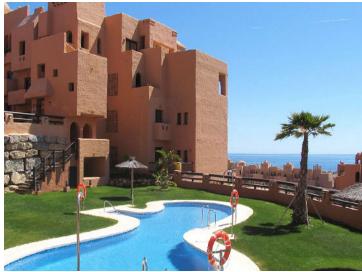

Current rent: €719,06/month Contract end date: 08/2026 Unable to visit the interior.

Photographs may not correspond to the current state of the property.

Discover this exceptional apartment located in the Coto Real urbanization, La Duquesa! With a surface area of 191 m², this residence features a spacious living and dining room, a furnished kitchen, 2 bedrooms with built-in wardrobes, 3 bathrooms, and a sunny terrace. As an added value, it includes a whirlpool bathtub and air conditioning! Additionally, it comes with a parking space and

storage room, all included in the price! Immerse yourself in an exclusive environment in a quiet residential area with controlled access, offering amenities such as a paddle tennis court, landscaped areas, and several communal pools. And all of this just a few minutes from the beach and numerous golf courses! Don't miss out on this unique opportunity!

Middle Floor Apartment, La Duquesa, Costa del Sol. 3 Bedrooms, 2 Bathrooms, Built 191 m<sup>2</sup>.

Setting: Close To Golf, Close To Sea, Urbanisation.

Orientation : South. Condition : Good. Pool : Communal.