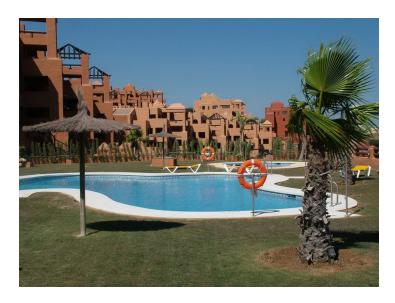

Current rent: €719,06/month Contract end date: 08/2026 Unable to visit the interior.

Photographs may not correspond to the current state of the property.

Discover this exceptional apartment located in the Coto Real urbanization, La Duquesa! With a surface area of 191 m², this residence features a spacious living and dining room, a furnished kitchen, 2 bedrooms with built-in wardrobes, 3 bathrooms, and a sunny terrace. As an added value, it includes a whirlpool bathtub and air conditioning! Additionally, it comes with a parking space and

storage room, all included in the price! Immerse yourself in an exclusive environment in a quiet residential area with controlled access, offering amenities such as a paddle tennis court, landscaped areas, and several communal pools. And all of this just a few minutes from the beach and numerous golf courses! Don't miss out on this unique opportunity!

Middle Floor Apartment, La Duquesa, Costa del Sol. 3 Bedrooms, 2 Bathrooms, Built 191 m<sup>2</sup>.

Setting: Close To Golf, Close To Sea, Urbanisation.

Orientation : South. Condition : Good. Pool : Communal.