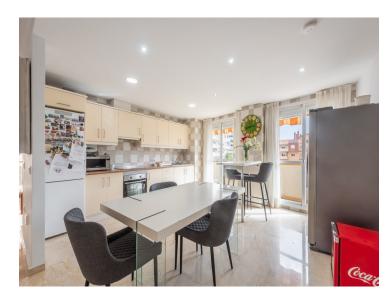

Property Highlights: 2 Spacious Bedrooms – Both with access to terraces, Open-Plan Living Area – Originally a 3-bedroom apartment, the space has been maximized to create a larger, airy living room and fully integrated kitchen, offering a contemporary design, 2 Bathrooms – for your comfort, one of them is en-suite, Fully Equipped Kitchen – A stylish, open kitchen space perfect for cooking and entertaining, Private Terraces – Each room has direct access to terraces, Air Conditioning – Stay comfortable year-round with modern climate control, Private Storage Unit – Extra storage space for your belongings, 2 Parking Spaces – Secure, underground parking for added convenience, Communal Pool – Enjoy relaxing in the well-maintained pool area.