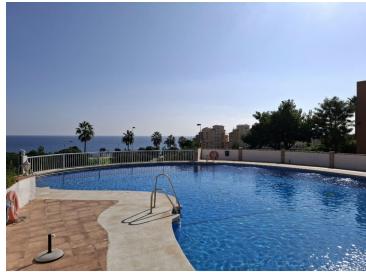

## **Property Description**

FANTASTIC SEA VIEWS- OPPOSITE THE BEACHFRONT- EXCELLENT INVESTMENT- WALK TO ALL AMENITIES

Exceptional value 2 bedroom apartment with fantastic sea views located between Fuengirola Castle and the Miramar Shopping Center. Situated within a gated community in a low level building with NO elevator you are located on the 3rd and top floor so there are not too many stairs. The property is bright and sunny as you have windows at the front and back of the apartment. Both bedrooms are double in size and you have also lovely bathroom that has been renovated. The kitchen is spacious and is fully equipped with appliances and you have a huge window with beautiful mountain views. The lounge is spacious with air conditioning and you have a direct sea view to enjoy. Head onto the south facing covered terrace and enjoy the views to the sea and over the communal gardens. The terrace has glass curtains which helps to control the road noise and gives you an additional room in winter. The apartment is sold fully furnished and ready to move into immediately. The communal gardens are beautiful with a large swimming pool and plenty of space

to enjoy the all day sunshine. There is easy parking on the street outside the apartment but with this location you do not need a car. You can walk to the beach in 5 minutes and also to the beachfront of Fuengirola by the Castle and also within 7 minutes to the Miramar Shopping Center. Malaga Airport is only 20 minutes drive away and you also have the train line in Fuengirola that connects all the way to Malaga. Contact us for a viewing as this property is well priced and open to offers so we expect it to be sold soon.