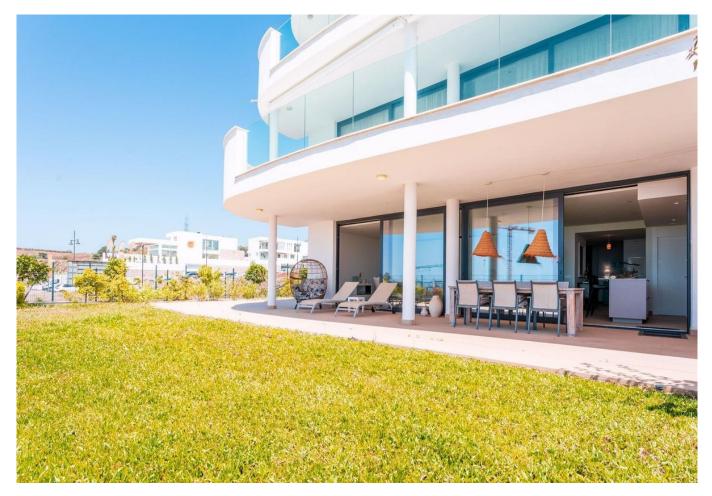

Large beautiful terrace of 80m<sup>2</sup> and a garden of 154m<sup>2</sup> with a sea views.

This apartment is located in El Higueron, an exclusive area situated between Fuengirola and Benalmadena.

This is a community with a strong focus on core values: health, well-being, and sports. Here, most things are set up to lead a healthier life thanks to a wide range of facilities and services.

#### DISTANCES:

- 10 minutes to the center of Fuengirola 20 minutes to the center of Marbella 15 minutes to the Airport
- 20 minutes to the center of Málaga

General About the Property

Ground floor Elevator 2 bedrooms 2 bathrooms with underfloor heating 2 terraces (60 m<sup>2</sup>, 12 m<sup>2</sup>) Garden of 47 m<sup>2</sup> Living room with an open kitchen TV room Laundry room Garage with 2 parking spaces + storage room Closed area