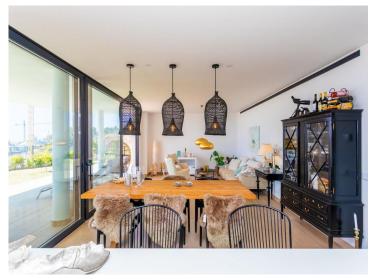

#### DISTANCES:

- 10 minutes to the center of Fuengirola 20 minutes to the center of Marbella 15 minutes to the Airport
- 20 minutes to the center of Málaga

General About the Property

Ground floor Elevator 2 bedrooms 2 bathrooms with underfloor heating 2 terraces (60 m<sup>2</sup>, 12 m<sup>2</sup>) Garden of 47 m<sup>2</sup> Living room with an open kitchen TV room Laundry room Garage with 2 parking spaces + storage room Closed area