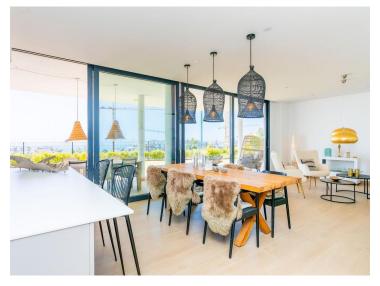

Large beautiful terrace of 80m<sup>2</sup> and a garden of 154m<sup>2</sup> with a sea views.

This apartment is located in El Higueron, an exclusive area situated between Fuengirola and Benalmadena.

This is a community with a strong focus on core values: health, well-being, and sports. Here, most things are set up to lead a healthier life thanks to a wide range of facilities and services.

#### DISTANCES:

- 10 minutes to the center of Fuengirola 20 minutes to the center of Marbella 15 minutes to the Airport
- 20 minutes to the center of Málaga

General About the Property

Ground floor Elevator 2 bedrooms 2 bathrooms with underfloor heating 2 terraces (60 m<sup>2</sup>, 12 m<sup>2</sup>) Garden of 47 m<sup>2</sup> Living room with an open kitchen TV room Laundry room Garage with 2 parking spaces + storage room Closed area