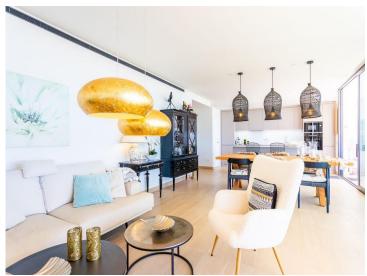

#### DISTANCES:

- 10 minutes to the center of Fuengirola 20 minutes to the center of Marbella 15 minutes to the Airport
- 20 minutes to the center of Málaga

General About the Property

Ground floor Elevator 2 bedrooms 2 bathrooms with underfloor heating 2 terraces (60 m<sup>2</sup>, 12 m<sup>2</sup>) Garden of 47 m<sup>2</sup> Living room with an open kitchen TV room Laundry room Garage with 2 parking spaces + storage room Closed area