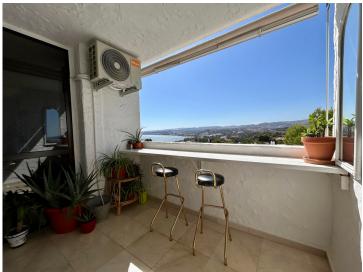

With incredible and uninterrupted views of the Mediterranean Sea, Gibraltar, Africa, and the surrounding mountains, this east-south-west facing apartment offers stunning sunsets from its large terrace.

## Key features:

- 3 bedrooms and 2 bathrooms.
- Spacious and bright open-concept living room with kitchen.
- Panoramic views of the sea, Gibraltar, Africa, and the mountains.
- No prying eyes! Sea views also from the bedroom windows on the east side.
- Swimming pool in a beautiful landscaped garden.
- Parking space within the development and option to purchase a garage.
- Access via elevator.
- 200 meters from the beach, supermarket, pharmacy, and school.
- Quiet and desirable neighborhood with excellent highway connections.
- Surrounded by green areas, ideal for a peaceful life.
- Renovated kitchen with plenty of storage space, Silestone countertop, and a small pantry.