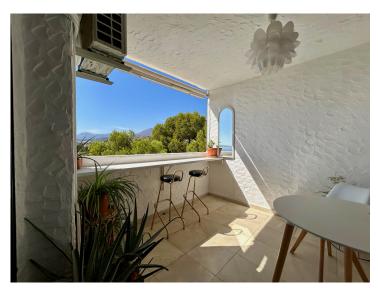

With incredible and uninterrupted views of the Mediterranean Sea, Gibraltar, Africa, and the surrounding mountains, this east-south-west facing apartment offers stunning sunsets from its large terrace.

## Key features:

- 3 bedrooms and 2 bathrooms.
- Spacious and bright open-concept living room with kitchen.
- Panoramic views of the sea, Gibraltar, Africa, and the mountains.
- No prying eyes! Sea views also from the bedroom windows on the east side.
- Swimming pool in a beautiful landscaped garden.
- Parking space within the development and option to purchase a garage.
- Access via elevator.
- 200 meters from the beach, supermarket, pharmacy, and school.
- Quiet and desirable neighborhood with excellent highway connections.
- Surrounded by green areas, ideal for a peaceful life.
- Renovated kitchen with plenty of storage space, Silestone countertop, and a small pantry.