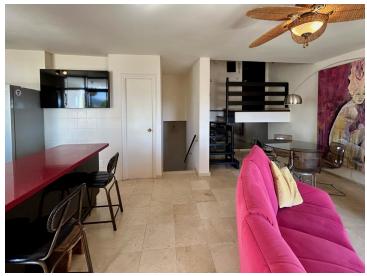

## **Property Description**

This spacious and bright apartment offers everything needed for a comfortable and serene life. It consists of 3 bedrooms and 2 renovated bathrooms, and features an open-concept living area with a high-quality kitchen.

## Key features:

- 3 bedrooms and 2 bathrooms.
- Spacious and bright open-concept living room with kitchen.
- Panoramic views of the sea, Gibraltar, Africa, and the mountains.
- No prying eyes! Sea views also from the bedroom windows on the east side.
- Swimming pool in a beautiful landscaped garden.
- Parking space within the development and option to purchase a garage.
- Access via elevator.
- 200 meters from the beach, supermarket, pharmacy, and school.
- Quiet and desirable neighborhood with excellent highway connections.
- Surrounded by green areas, ideal for a peaceful life.
- Renovated kitchen with plenty of storage space, Silestone countertop, and a small pantry.