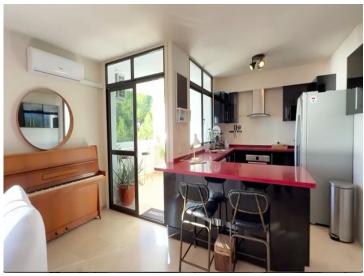

## **Property Description**

This spacious and bright apartment offers everything needed for a comfortable and serene life. It consists of 3 bedrooms and 2 renovated bathrooms, and features an open-concept living area with a high-quality kitchen.

## Key features:

- 3 bedrooms and 2 bathrooms.
- Spacious and bright open-concept living room with kitchen.
- Panoramic views of the sea, Gibraltar, Africa, and the mountains.
- No prying eyes! Sea views also from the bedroom windows on the east side.
- Swimming pool in a beautiful landscaped garden.
- Parking space within the development and option to purchase a garage.
- Access via elevator.
- 200 meters from the beach, supermarket, pharmacy, and school.
- Quiet and desirable neighborhood with excellent highway connections.
- Surrounded by green areas, ideal for a peaceful life.
- Renovated kitchen with plenty of storage space, Silestone countertop, and a small pantry.