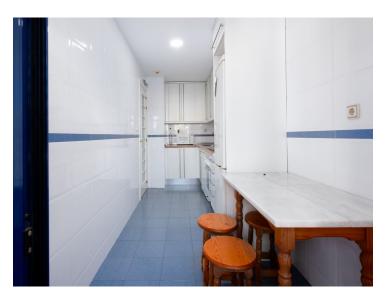

The apartment has three large bedrooms and two bathrooms, one of them en suite. With a constructed area of 120m<sup>2</sup> and a private terrace of 15m<sup>2</sup>, this property offers generous and well-distributed spaces. The kitchen is fully equipped and is complemented by a laundry room. The property is presented in excellent condition and is being sold no furnished.