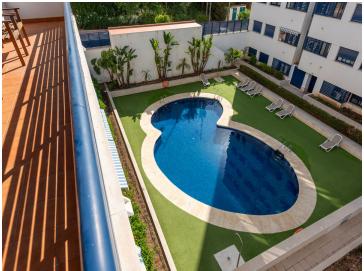

Notable features of this apartment include air conditioning, marble floors, double glazing and an armored door ensuring security. Residents can enjoy mountain, garden and pool views from the covered terrace and balcony. The urbanization offers a variety of community services such as a swimming pool, gym, spa and gardens, as well as having a security system at the entrance and a doorman.