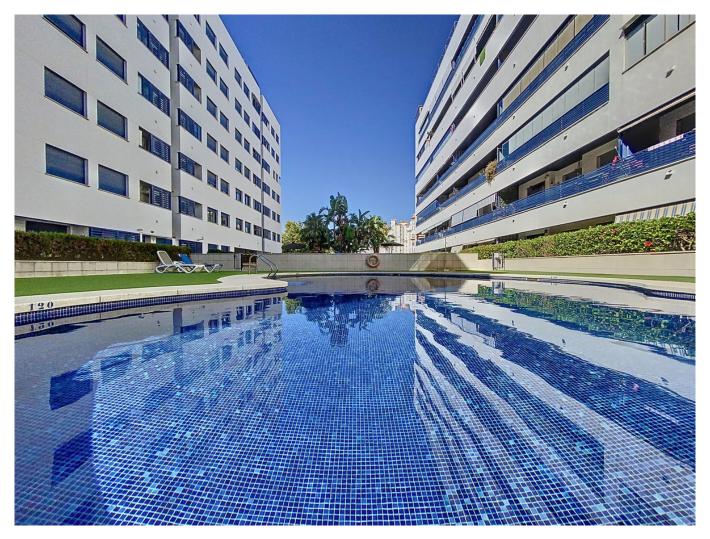

Notable features of this apartment include air conditioning, marble floors, double glazing and an armored door ensuring security. Residents can enjoy mountain, garden and pool views from the covered terrace and balcony. The urbanization offers a variety of community services such as a swimming pool, gym, spa and gardens, as well as having a security system at the entrance and a doorman.