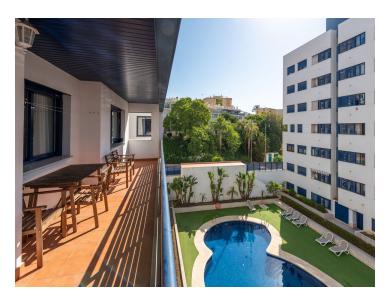

The apartment has three large bedrooms and two bathrooms, one of them en suite. With a constructed area of 120m<sup>2</sup> and a private terrace of 15m<sup>2</sup>, this property offers generous and well-distributed spaces. The kitchen is fully equipped and is complemented by a laundry room. The property is presented in excellent condition and is being sold no furnished.

Notable features of this apartment include air conditioning, marble floors, double glazing and an armored door ensuring security. Residents can enjoy mountain, garden and pool views from the covered terrace and balcony. The urbanization offers a variety of community services such as a swimming pool, gym, spa and gardens, as well as having a security system at the entrance and a doorman.