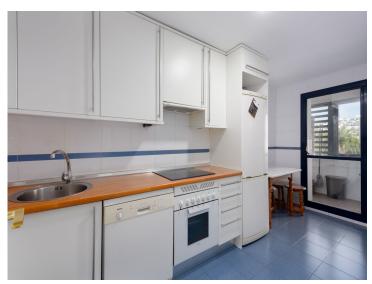

The apartment has three large bedrooms and two bathrooms, one of them en suite. With a constructed area of 120m<sup>2</sup> and a private terrace of 15m<sup>2</sup>, this property offers generous and well-distributed spaces. The kitchen is fully equipped and is complemented by a laundry room. The property is presented in excellent condition and is being sold no furnished.