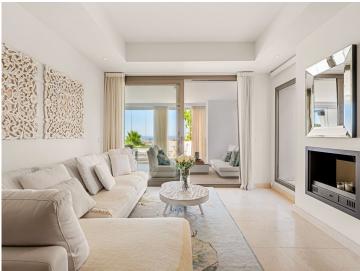

The living room consists of a dining area and lounge with fireplace, further leading into a spacious covered terrace equipped with window curtains. This effectively doubles the living room space in the wintertime or doubles your outdoor terrace space in the summertime.