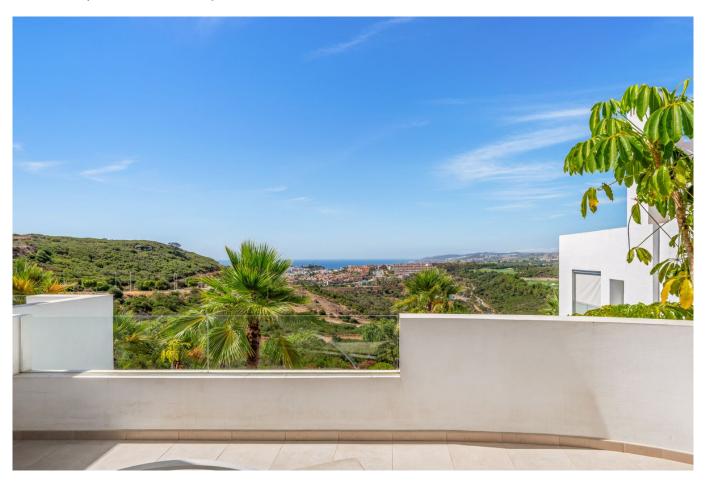

## Property Description

Spacious garden apartment within the prestigious Finca Cortesin resort, offering 24 hrs security and the very best golf & hotel facilities at your doorstep.

The apartment itself is a spacious ground floor corner unit boasting an open panoramic view over the golf course, sea and surrounding landscape as well as plenty of outdoor space in the form of covered and open terraces and a private garden.

Stepping out from the covered terrace area, either to the open terrace in front or side terrace with private garden, there is plenty of outdoor space to enjoy whether you want to enjoy the sun or rather cool down in the shade.