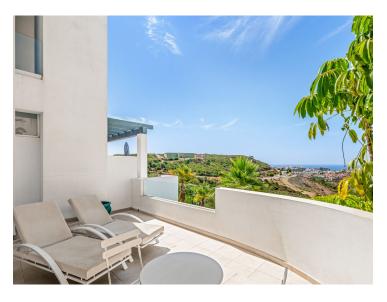

Stepping out from the covered terrace area, either to the open terrace in front or side terrace with private garden, there is plenty of outdoor space to enjoy whether you want to enjoy the sun or rather cool down in the shade.