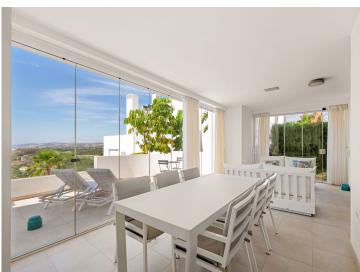

The living room consists of a dining area and lounge with fireplace, further leading into a spacious covered terrace equipped with window curtains. This effectively doubles the living room space in the wintertime or doubles your outdoor terrace space in the summertime.

Stepping out from the covered terrace area, either to the open terrace in front or side terrace with private garden, there is plenty of outdoor space to enjoy whether you want to enjoy the sun or rather cool down in the shade.