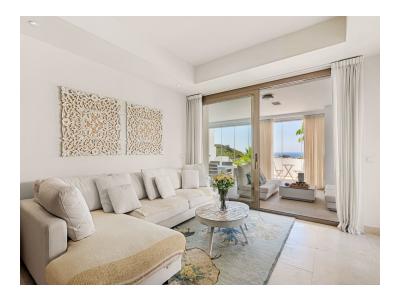

The living room consists of a dining area and lounge with fireplace, further leading into a spacious covered terrace equipped with window curtains. This effectively doubles the living room space in the wintertime or doubles your outdoor terrace space in the summertime.