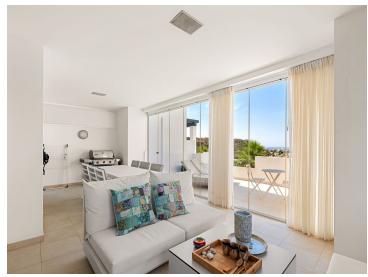

Upon entry, there is a spacious hall with guest WC and access to the living room with open plan kitchen.

The kitchen is fully equipped with Siemens appliances and has its own access to the side terrace and private garden.

The living room consists of a dining area and lounge with fireplace, further leading into a spacious covered terrace equipped with window curtains. This effectively doubles the living room space in the wintertime or doubles your outdoor terrace space in the summertime.