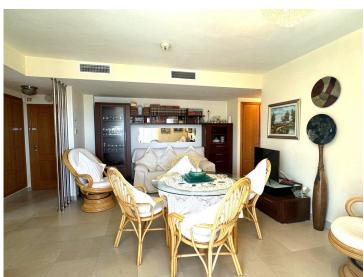

## Property Description

Adapted apartment in the famous Sensara urbanization. The house consists of two large bedrooms with an en-suite bathroom. Completely exterior, with a natural luminosity that allows you not to have to turn on the light until dark. The kitchen is fully furnished and equipped, spacious enough to be able to cooking. The living room has full access to the terrace and distributes to the bedrooms and the kitchen. This property has a covered garage and storage room for the disposal of all the belongings that we cannot have at home. The entire urbanization consists of aid for people seniors, restaurant, swimming pools, gym, library, movie theater and a wonderful environment where you can relax and walk while enjoying beautiful views of the sea. We inform you that our agency fees are already included in the sale price, so you do not have to pay any type of expense for management or real estate advice. And that in compliance with Decree of the Junta de Andalucía 218-2005 of 11 October, it is reported that notary, registration, ITP and other expenses inherent to the sale are not included in the price. The information provided is indicative, is not binding and has