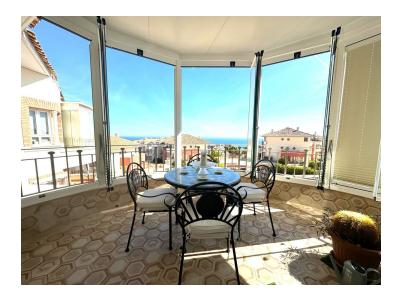

## Apartment for sale in Benalmadena, Costa del Sol

2 Bedrooms | 2 Bathrooms | 92 m² Interior | 12 m² Terraces | Garage Yes | Garden Yes | Pool Yes € 900 IBI | € 3,000 Community fees

## Property Description

Adapted apartment in the famous Sensara urbanization. The house consists of two large bedrooms with an en-suite bathroom. Completely exterior, with a natural luminosity that allows you not to have to turn on the light until dark. The kitchen is fully furnished and equipped, spacious enough to be able to cooking. The living room has full access to the terrace and distributes to the bedrooms and the kitchen. This property has a covered garage and storage room for the disposal of all the belongings that we cannot have at home. The entire urbanization consists of aid for people seniors, restaurant, swimming pools, gym, library, movie theater and a wonderful environment where you can relax and walk while enjoying beautiful views of the sea. We inform you that our agency fees are already included in the sale price, so you do not have to pay any type of expense for management or real estate advice. And that in compliance with Decree of the Junta de Andalucía 218-2005 of 11 October, it is reported that notary, registration, ITP and other expenses inherent to the sale are not included in the price. The information provided is indicative, is not binding and has