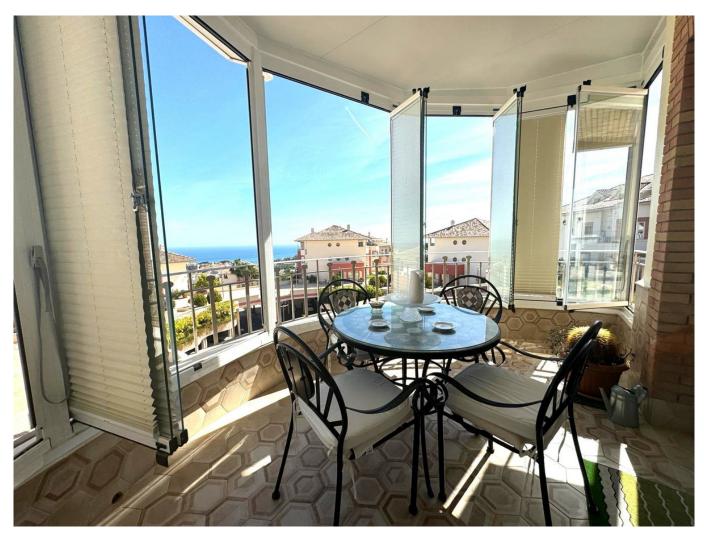

## Apartment for sale in Benalmadena, Costa del Sol

2 Bedrooms | 2 Bathrooms | 92 m² Interior | 12 m² Terraces | Garage Yes | Garden Yes | Pool Yes € 900 IBI | € 3,000 Community fees

## Property Description

Adapted apartment in the famous Sensara urbanization. The house consists of two large bedrooms with an en-suite bathroom. Completely exterior, with a natural luminosity that allows you not to have to turn on the light until dark. The kitchen is fully furnished and equipped, spacious enough to be able to cooking. The living room has full access to the terrace and distributes to the bedrooms and the kitchen. This property has a covered garage and storage room for the disposal of all the belongings that we cannot have at home. The entire urbanization consists of aid for people seniors, restaurant, swimming pools, gym, library, movie theater and a wonderful environment where you can relax and walk while enjoying beautiful views of the sea. We inform you that our agency fees are already included in the sale price, so you do not have to pay any type of expense for management or real estate advice. And that in compliance with Decree of the Junta de Andalucía 218-2005 of 11 October, it is reported that notary, registration, ITP and other expenses inherent to the sale are not included in the price. The information provided is indicative, is not binding and has