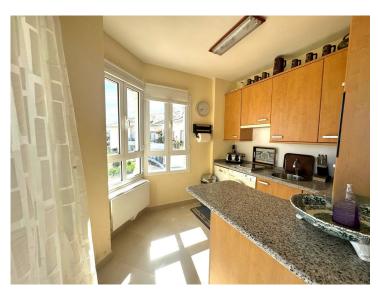

## Property Description

Adapted apartment in the famous Sensara urbanization. The house consists of two large bedrooms with an en-suite bathroom. Completely exterior, with a natural luminosity that allows you not to have to turn on the light until dark. The kitchen is fully furnished and equipped, spacious enough to be able to cooking. The living room has full access to the terrace and distributes to the bedrooms and the kitchen. This property has a covered garage and storage room for the disposal of all the belongings that we cannot have at home. The entire urbanization consists of aid for people seniors, restaurant, swimming pools, gym, library, movie theater and a wonderful environment where you can relax and walk while enjoying beautiful views of the sea. We inform you that our agency fees are already included in the sale price, so you do not have to pay any type of expense for management or real estate advice. And that in compliance with Decree of the Junta de Andalucía 218-2005 of 11 October, it is reported that notary, registration, ITP and other expenses inherent to the sale are not included in the price. The information provided is indicative, is not binding and has