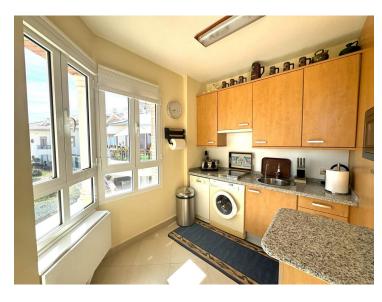

## Property Description

Adapted apartment in the famous Sensara urbanization. The house consists of two large bedrooms with an en-suite bathroom. Completely exterior, with a natural luminosity that allows you not to have to turn on the light until dark. The kitchen is fully furnished and equipped, spacious enough to be able to cooking. The living room has full access to the terrace and distributes to the bedrooms and the kitchen. This property has a covered garage and storage room for the disposal of all the belongings that we cannot have at home. The entire urbanization consists of aid for people seniors, restaurant, swimming pools, gym, library, movie theater and a wonderful environment where you can relax and walk while enjoying beautiful views of the sea. We inform you that our agency fees are already included in the sale price, so you do not have to pay any type of expense for management or real estate advice. And that in compliance with Decree of the Junta de Andalucía 218-2005 of 11 October, it is reported that notary, registration, ITP and other expenses inherent to the sale are not included in the price. The information provided is indicative, is not binding and has