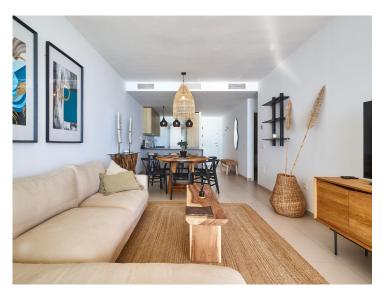

The apartment is distributed in a beautiful kitchen open to the living room, with finishes and appliances of the highest quality. With an exit to the large terrace with a designer barbecue installed where you can enjoy the quality of life that the coast offers you. We continue with 3 double rooms, two of them with direct access to the large terrace and en-suite bathroom. Waking up with the feeling that you are on a boat brightens anyone's day. All bedrooms have built-in wardrobes except the main one which has a dressing room.