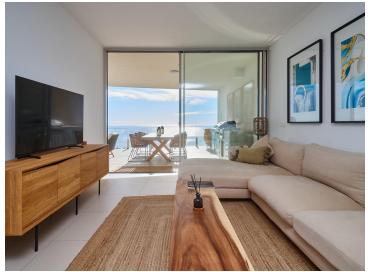

The apartment is distributed in a beautiful kitchen open to the living room, with finishes and appliances of the highest quality. With an exit to the large terrace with a designer barbecue installed where you can enjoy the quality of life that the coast offers you. We continue with 3 double rooms, two of them with direct access to the large terrace and en-suite bathroom. Waking up with the feeling that you are on a boat brightens anyone's day. All bedrooms have built-in wardrobes except the main one which has a dressing room.