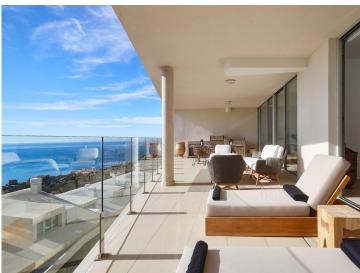

## **Property Description**

Are you looking for unique views of the sea? You will fall in love with this apartment for the panoramic views it offers from a 50m2 terrace.

We are located in the recently built Stupa Hills residential area, in a location between Carvajal and Benalmadena with services next door such as supermarkets, shops and international restaurants.

This apartment is an opportunity due to its location within the residential complex, being on the corner and with a terrace twice the size of other units. Being on the corner and in the upper phase, it has a lot of privacy and a guarantee of panoramic and infinite views for life.