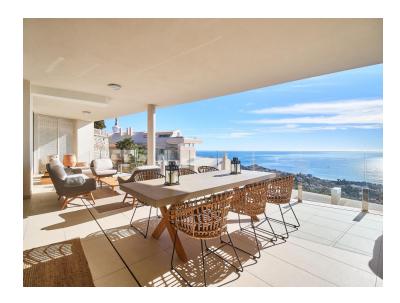

## **Property Description**

Are you looking for unique views of the sea? You will fall in love with this apartment for the panoramic views it offers from a 50m2 terrace.

We are located in the recently built Stupa Hills residential area, in a location between Carvajal and Benalmadena with services next door such as supermarkets, shops and international restaurants.

The apartment is distributed in a beautiful kitchen open to the living room, with finishes and appliances of the highest quality. With an exit to the large terrace with a designer barbecue installed where you can enjoy the quality of life that the coast offers you. We continue with 3 double rooms, two of them with direct access to the large terrace and en-suite bathroom. Waking up with the feeling that you are on a boat brightens anyone's day. All bedrooms have built-in wardrobes except the main one which has a dressing room.