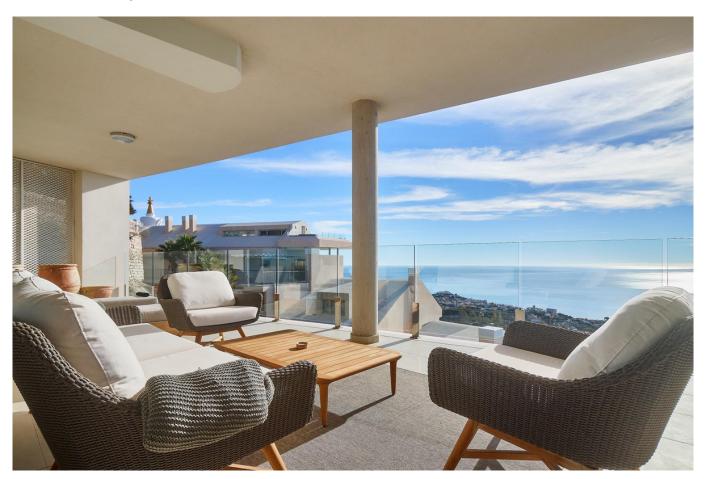

## **Property Description**

Are you looking for unique views of the sea? You will fall in love with this apartment for the panoramic views it offers from a 50m2 terrace.

We are located in the recently built Stupa Hills residential area, in a location between Carvajal and Benalmadena with services next door such as supermarkets, shops and international restaurants.

This apartment is an opportunity due to its location within the residential complex, being on the corner and with a terrace twice the size of other units. Being on the corner and in the upper phase, it has a lot of privacy and a guarantee of panoramic and infinite views for life.

The apartment is distributed in a beautiful kitchen open to the living room, with finishes and appliances of the highest quality. With an exit to the large terrace with a designer barbecue installed where you can enjoy the quality of life that the coast offers you. We continue with 3 double rooms, two of them with direct access to the large terrace and en-suite bathroom. Waking up with the feeling that you are on a boat brightens anyone's day. All bedrooms have built-in wardrobes except the main one which has a dressing room.