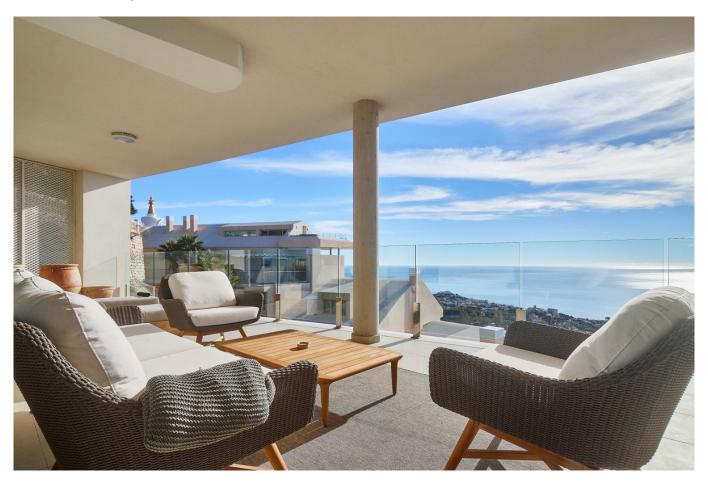

## Property Description

Are you looking for unique views of the sea? You will fall in love with this apartment for the panoramic views it offers from a 50m2 terrace.

We are located in the recently built Stupa Hills residential area, in a location between Carvajal and Benalmadena with services next door such as supermarkets, shops and international restaurants.

This apartment is an opportunity due to its location within the residential complex, being on the corner and with a terrace twice the size of other units. Being on the corner and in the upper phase, it has a lot of privacy and a guarantee of panoramic and infinite views for life.

The apartment is distributed in a beautiful kitchen open to the living room, with finishes and appliances of the highest quality. With an exit to the large terrace with a designer barbecue installed where you can enjoy the quality of life that the coast offers you. We continue with 3 double rooms, two of them with direct access to the large terrace and en-suite bathroom. Waking up with the feeling that you are on a boat brightens anyone's day. All bedrooms have built-in wardrobes except the main one which has a dressing room.