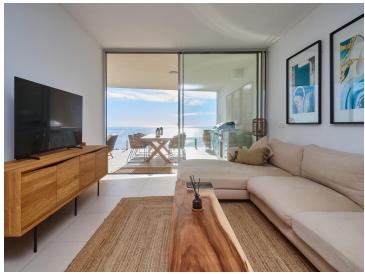

## Property Description

Are you looking for unique views of the sea? You will fall in love with this apartment for the panoramic views it offers from a 50m2 terrace.

We are located in the recently built Stupa Hills residential area, in a location between Carvajal and Benalmadena with services next door such as supermarkets, shops and international restaurants.

This apartment is an opportunity due to its location within the residential complex, being on the corner and with a terrace twice the size of other units. Being on the corner and in the upper phase, it has a lot of privacy and a guarantee of panoramic and infinite views for life.

The apartment is distributed in a beautiful kitchen open to the living room, with finishes and appliances of the highest quality. With an exit to the large terrace with a designer barbecue installed where you can enjoy the quality of life that the coast offers you. We continue with 3 double rooms, two of them with direct access to the large terrace and en-suite bathroom. Waking up with the feeling that you are on a boat brightens anyone's day. All bedrooms have built-in wardrobes except the main one which has a dressing room.