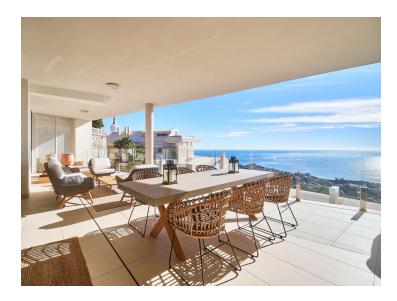

The apartment is distributed in a beautiful kitchen open to the living room, with finishes and appliances of the highest quality. With an exit to the large terrace with a designer barbecue installed where you can enjoy the quality of life that the coast offers you. We continue with 3 double rooms, two of them with direct access to the large terrace and en-suite bathroom. Waking up with the feeling that you are on a boat brightens anyone's day. All bedrooms have built-in wardrobes except the main one which has a dressing room.