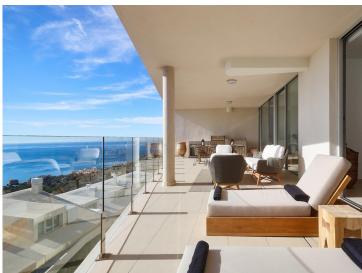

This apartment is an opportunity due to its location within the residential complex, being on the corner and with a terrace twice the size of other units. Being on the corner and in the upper phase, it has a lot of privacy and a guarantee of panoramic and infinite views for life.

The apartment is distributed in a beautiful kitchen open to the living room, with finishes and appliances of the highest quality. With an exit to the large terrace with a designer barbecue installed where you can enjoy the quality of life that the coast offers you. We continue with 3 double rooms, two of them with direct access to the large terrace and en-suite bathroom. Waking up with the feeling that you are on a boat brightens anyone's day. All bedrooms have built-in wardrobes except the main one which has a dressing room.