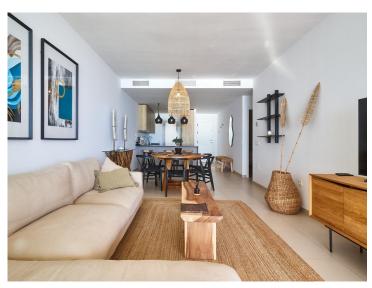

The apartment is distributed in a beautiful kitchen open to the living room, with finishes and appliances of the highest quality. With an exit to the large terrace with a designer barbecue installed where you can enjoy the quality of life that the coast offers you. We continue with 3 double rooms, two of them with direct access to the large terrace and en-suite bathroom. Waking up with the feeling that you are on a boat brightens anyone's day. All bedrooms have built-in wardrobes except the main one which has a dressing room.