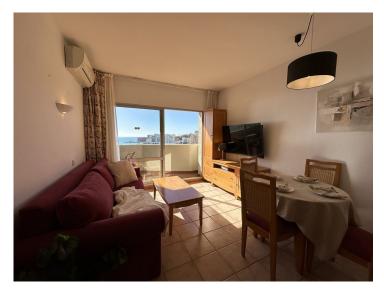

The apartment consists of a separate bedroom, a spacious bathroom, and a bright living room that leads out to the balcony. The balcony is truly a highlight, where you can enjoy the magical view of the sea, beach, and surrounding areas. It's the perfect spot to have dinner while watching the sunset over the ocean.

The apartment is equipped with hot and cold air conditioning in all rooms, ensuring a comfortable

indoor climate during both the hot summer months and the cooler winter months. There is also plenty of storage space with built-in wardrobes.