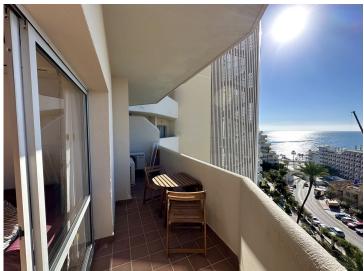

The apartment consists of a separate bedroom, a spacious bathroom, and a bright living room that leads out to the balcony. The balcony is truly a highlight, where you can enjoy the magical view of the sea, beach, and surrounding areas. It's the perfect spot to have dinner while watching the sunset over the ocean.