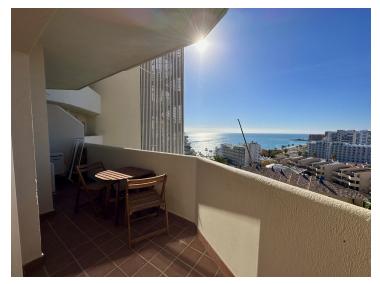

The apartment consists of a separate bedroom, a spacious bathroom, and a bright living room that leads out to the balcony. The balcony is truly a highlight, where you can enjoy the magical view of the sea, beach, and surrounding areas. It's the perfect spot to have dinner while watching the sunset over the ocean.